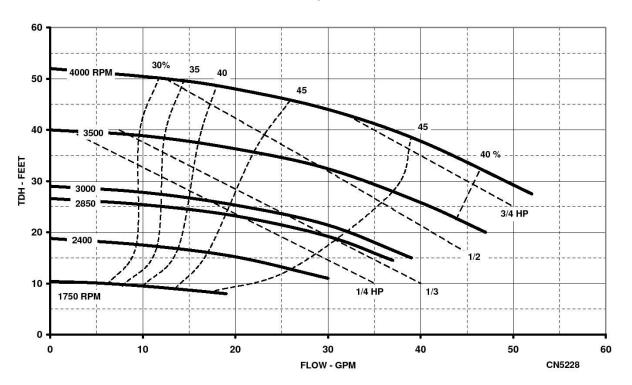

## SPECIFICATIONS:

| Suction And Discharge     | 1" x 3/4" NPT                                                                                              |
|---------------------------|------------------------------------------------------------------------------------------------------------|
| Materials Of Construction | Bronze, Cast iron                                                                                          |
| Flow                      | Up to 45 GPM                                                                                               |
| Head Feet                 | Up to 40'                                                                                                  |
| Impeller                  | 3.25" semi-open cast iron, bronze                                                                          |
| Motor                     | Up to 3/4 HP                                                                                               |
| Drive Options             | Close coupled 56C, Hydraulic motor .37<br>cu. in., Hydraulic motor .45 cu. in.,<br>PumPAK® (without motor) |
| Seal                      | Special seal material combinations<br>available (consult factory), Standard<br>carbon / ceramic / Viton    |
| Max Solid Size            | .27"                                                                                                       |