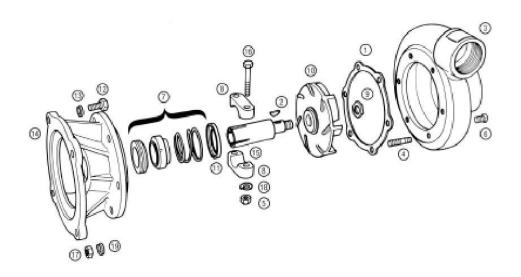

## IMPORTANT: When ordering parts, specify model and serial number shown on nameplate. N/S means "not shown" in exploded view of parts.

| ITEM   |          |                               | QUANTITY REQUIRED PER MODEL              |                                 |          |        |
|--------|----------|-------------------------------|------------------------------------------|---------------------------------|----------|--------|
|        | PART NO. |                               | ROTATION   ALL MODELS LISTED ARE RIGHT H |                                 |          |        |
|        |          |                               | PIPE SIZE                                | ALL MODELS LISTED ARE 1" x 3/4" |          |        |
|        |          | DESCRIPTION                   | METAL                                    | CAST IRON                       | ALUMINUM | BRONZE |
| NO.    |          | TNO. DESCRIPTION              | MODEL NO.                                | 23221                           | NA       | 23220  |
|        |          |                               |                                          | 23222                           | NA       | 23838  |
|        |          |                               |                                          | 24319                           | NA       | 24318  |
|        |          |                               |                                          | 22678                           | NA       | 24186  |
| IOUSIN | IG       |                               |                                          |                                 |          |        |
|        | 22915    | Housing Assembly - Inc:       |                                          | 1                               |          |        |
| 3      |          | Housing - Cast Iron           |                                          | 1                               |          |        |
| 4      | 28059    | Stud - S.S 5/16"              |                                          | 4                               |          |        |
| 6      | 21255    | Pipe Plug - S.S 1/8" NPT      |                                          | 2                               |          |        |
|        | NA       | Housing Assembly - Inc:       |                                          |                                 | 1        |        |
| 3      |          | Housing - Aluminum            |                                          |                                 | 1        |        |
| 4      | 28059    | Stud - S.S 5/16"              |                                          |                                 | á        |        |
| 6      | 21255    | Pipe Plug - S.S 1/8" NPT 1    |                                          |                                 |          |        |
|        | 22914    | Housing Assembly - Inc.       |                                          |                                 |          | 1      |
| 3<br>4 |          | Housing - Bronze              |                                          |                                 |          | 1      |
| 4      | 21150    | Stud - Br 5/16"               |                                          |                                 |          | 4      |
| 6      | 21185    | Pipe Plug - Bronze - 1/8" NPT |                                          |                                 |          | 1      |