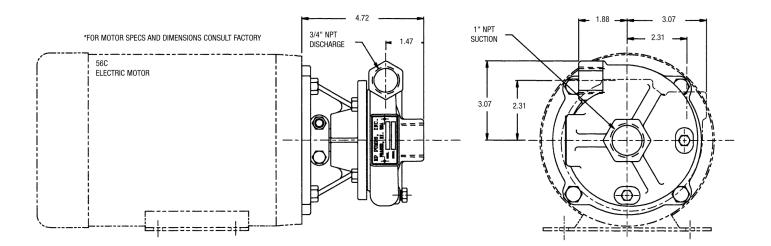

## SPECIFICATIONS:

| Suction And Discharge     | 1" x 3/4" NPT                                                                                              |
|---------------------------|------------------------------------------------------------------------------------------------------------|
| Materials Of Construction | Bronze, Cast iron                                                                                          |
| Flow                      | Up to 45 GPM                                                                                               |
| Head Feet                 | Up to 40'                                                                                                  |
| Impeller                  | 3.25" semi-open cast iron, bronze                                                                          |
| Motor                     | Up to 3/4 HP                                                                                               |
| Drive Options             | Close coupled 56C, Hydraulic motor .37<br>cu. in., Hydraulic motor .45 cu. in.,<br>PumPAK® (without motor) |
| Seal                      | Special seal material combinations<br>available (consult factory), Standard<br>carbon / ceramic / Viton    |
| Max Solid Size            | .27"                                                                                                       |