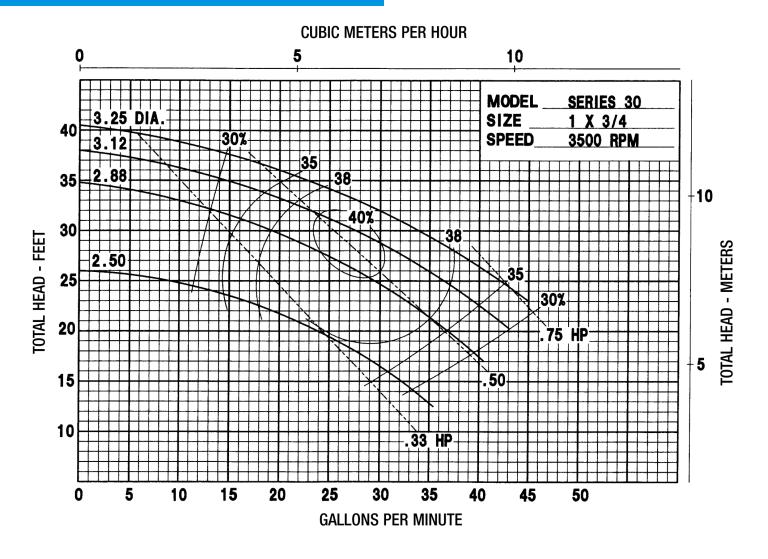

## SPECIFICATIONS:

| Suction And Discharge     | 1" x 3/4" NPT                                                                                              |
|---------------------------|------------------------------------------------------------------------------------------------------------|
| Materials Of Construction | Bronze, Cast iron                                                                                          |
| Flow                      | Up to 45 GPM                                                                                               |
| Head Feet                 | Up to 40'                                                                                                  |
| Impeller                  | 3.25" semi-open cast iron, bronze                                                                          |
| Motor                     | Up to 3/4 HP                                                                                               |
| Drive Options             | Close coupled 56C, Hydraulic motor .37<br>cu. in., Hydraulic motor .45 cu. in.,<br>PumPAK® (without motor) |
| Seal                      | Special seal material combinations<br>available (consult factory), Standard<br>carbon / ceramic / Viton    |
| Max Solid Size            | .27"                                                                                                       |