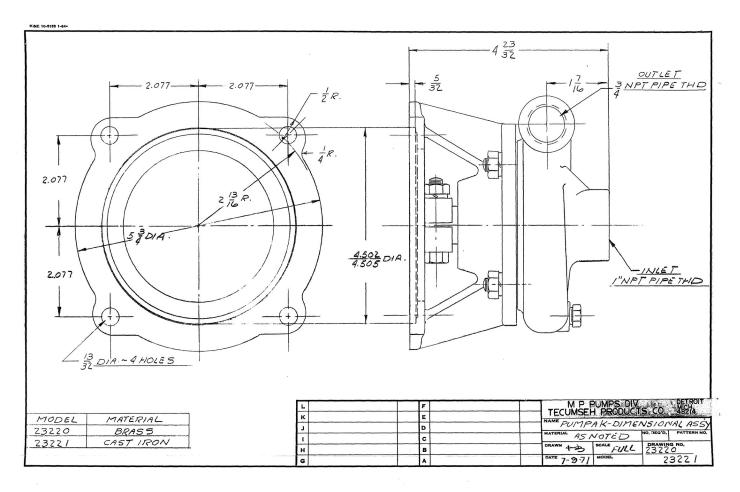

## SPECIFICATIONS:

| Suction And Discharge     | 1" x 3/4" NPT                                                                                              |
|---------------------------|------------------------------------------------------------------------------------------------------------|
| Materials Of Construction | Bronze, Cast iron                                                                                          |
| Flow                      | Up to 45 GPM                                                                                               |
| Head Feet                 | Up to 40'                                                                                                  |
| Impeller                  | 3.25" semi-open cast iron, bronze                                                                          |
| Motor                     | Up to 3/4 HP                                                                                               |
| Drive Options             | Close coupled 56C, Hydraulic motor .37<br>cu. in., Hydraulic motor .45 cu. in.,<br>PumPAK® (without motor) |
| Seal                      | Special seal material combinations<br>available (consult factory), Standard<br>carbon / ceramic / Viton    |
| Max Solid Size            | .27"                                                                                                       |

Illinois Location: (847) 841-7867 860 Church Rd Elgin, IL 6(

Minnesota Location: (651) 758-7867 330 Mill Bay South Suite Afton, MN 55001

PumpSupplyInc.com

SERIES 30 3.25 Impeller

| MP PU                                    | MPS SERVICE                         | PARTS LIST        |
|------------------------------------------|-------------------------------------|-------------------|
| Straight Centrifugal                     | Pumpak                              | Series 30         |
| <ul> <li>Electric Motor Drive</li> </ul> | <ul> <li>Mechanical Seal</li> </ul> | 1″ x ¾″ Pipe Size |

## IMPORTANT: When ordering parts, specify model and serial number shown on nameplate. N/S means "not shown" in exploded view of parts.

| ITEM   |          |                               | QUANTITY REQUIRED PER MODEL              |                                 |          |        |
|--------|----------|-------------------------------|------------------------------------------|---------------------------------|----------|--------|
|        | PART NO. |                               | ROTATION   ALL MODELS LISTED ARE RIGHT H |                                 |          |        |
|        |          |                               | PIPE SIZE                                | ALL MODELS LISTED ARE 1" x 3/4" |          |        |
|        |          | DESCRIPTION                   | METAL                                    | CAST IRON                       | ALUMINUM | BRONZE |
| NO.    |          | TNO. DESCRIPTION              | MODEL NO.                                | 23221                           | NA       | 23220  |
|        |          |                               |                                          | 23222                           | NA       | 23838  |
|        |          |                               |                                          | 24319                           | NA       | 24318  |
|        |          |                               |                                          | 22678                           | NA       | 24186  |
| IOUSIN | IG       |                               |                                          |                                 |          |        |
|        | 22915    | Housing Assembly - Inc:       |                                          | 1                               |          |        |
| 3      |          | Housing - Cast Iron           |                                          | 1                               |          |        |
| 4      | 28059    | Stud - S.S 5/16"              |                                          | 4                               |          |        |
| 6      | 21255    | Pipe Plug - S.S 1/8" NPT      |                                          | 2                               |          |        |
|        | NA       | Housing Assembly - Inc:       |                                          |                                 | 1        |        |
| 3      |          | Housing - Aluminum            |                                          |                                 | 1        |        |
| 4      | 28059    | Stud - S.S 5/16"              |                                          |                                 | á        |        |
| 6      | 21255    | Pipe Plug - S.S 1/8" NPT 1    |                                          |                                 |          |        |
|        | 22914    | Housing Assembly - Inc.       |                                          |                                 |          | 1      |
| 3<br>4 |          | Housing - Bronze              |                                          |                                 |          | 1      |
| 4      | 21150    | Stud - Br 5/16"               |                                          |                                 |          | 4      |
| 6      | 21185    | Pipe Plug - Bronze - 1/8" NPT |                                          |                                 |          | 1      |