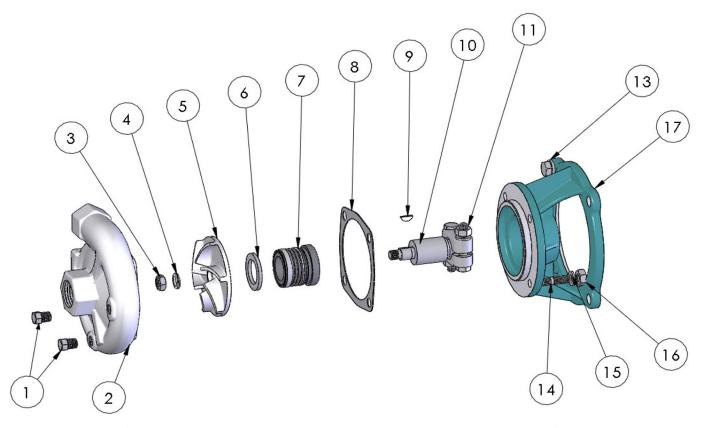

## IMPORTANT: When ordering parts, specify model and serial number shown on nameplate. N/S means "not shown" in exploded view of parts.

| ITEM   |          |                               | QUANTITY REQUIRED PER MODEL              |                                 |          |        |
|--------|----------|-------------------------------|------------------------------------------|---------------------------------|----------|--------|
|        | PART NO. |                               | ROTATION   ALL MODELS LISTED ARE RIGHT H |                                 |          |        |
|        |          |                               | PIPE SIZE                                | ALL MODELS LISTED ARE 1" x 3/4" |          |        |
|        |          | DESCRIPTION                   | METAL                                    | CAST IRON                       | ALUMINUM | BRONZE |
| NO.    |          | TNO. DESCRIPTION              | MODEL NO.                                | 23221                           | NA       | 23220  |
|        |          |                               |                                          | 23222                           | NA       | 23838  |
|        |          |                               |                                          | 24319                           | NA       | 24318  |
|        |          |                               |                                          | 22678                           | NA       | 24186  |
| IOUSIN | IG       |                               |                                          |                                 |          |        |
|        | 22915    | Housing Assembly - Inc:       |                                          | 1                               |          |        |
| 3      |          | Housing - Cast Iron           |                                          | 1                               |          |        |
| 4      | 28059    | Stud - S.S 5/16"              |                                          | 4                               |          |        |
| 6      | 21255    | Pipe Plug - S.S 1/8" NPT      |                                          | 2                               |          |        |
|        | NA       | Housing Assembly - Inc:       |                                          |                                 | 1        |        |
| 3      |          | Housing - Aluminum            |                                          |                                 | 1        |        |
| 4      | 28059    | Stud - S.S 5/16"              |                                          |                                 | á        |        |
| 6      | 21255    | Pipe Plug - S.S 1/8" NPT 1    |                                          |                                 |          |        |
|        | 22914    | Housing Assembly - Inc.       |                                          |                                 |          | 1      |
| 3<br>4 |          | Housing - Bronze              |                                          |                                 |          | 1      |
| 4      | 21150    | Stud - Br 5/16"               |                                          |                                 |          | 4      |
| 6      | 21185    | Pipe Plug - Bronze - 1/8" NPT |                                          |                                 |          | 1      |