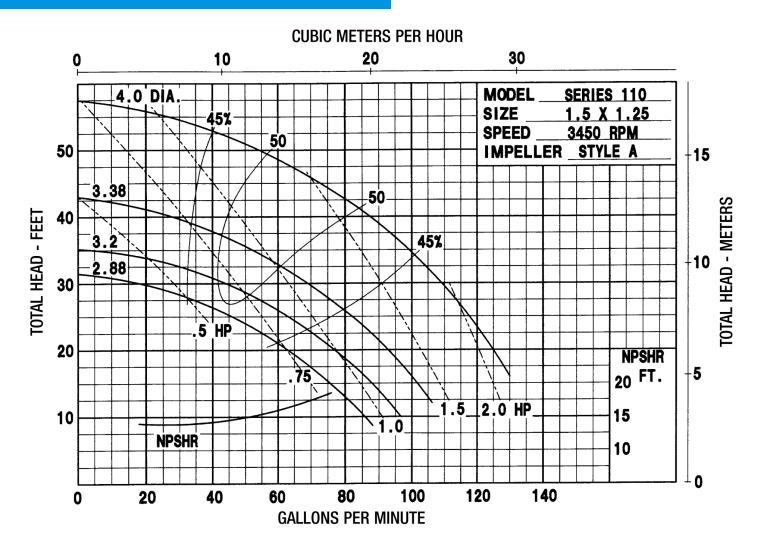

## SPECIFICATIONS:

| Suction And Discharge     | 1-1/2" x 1-1/4" NPT                                                                                     |
|---------------------------|---------------------------------------------------------------------------------------------------------|
| Materials Of Construction | Bronze, Cast iron                                                                                       |
| Flow                      | Up to 130 GPM                                                                                           |
| Head Feet                 | Up to 60'                                                                                               |
| Impeller                  | 4" semi-open                                                                                            |
| Motor                     | Up to 2 HP                                                                                              |
| Drive Options             | Close coupled 56C, Close coupled 145TC,<br>PumPAK® (without motor)                                      |
| Seal                      | Special seal material combinations<br>available (consult factory), Standard<br>carbon / ceramic / Viton |
| Max Solid Size            | .32"                                                                                                    |