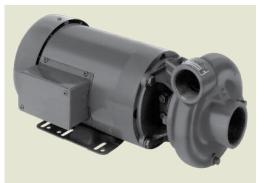

## SERIES 110 1-1/2" x 1-1/4" End Suction Centrifugal Pump

The SERIES 110 high volume centrifugal pumps are close-coupled to standard NEMA "C" face motors. Open adaptor protects motor. All models are available in cast iron, bronze or aluminum construction to suit a wide variety of liquids.

All fasteners are stainless steel to reduce corrosion. Impellers are balanced to improve efficiency and bearing life.

Standard carbon / ceramic / Viton mechanical seal is self-adjusting and corrosion resistant to handle almost any liquid.

Completely tested "Wet End" PumPAKs are available with or without motors and can be mounted to standard "C" frame motors in just minutes.