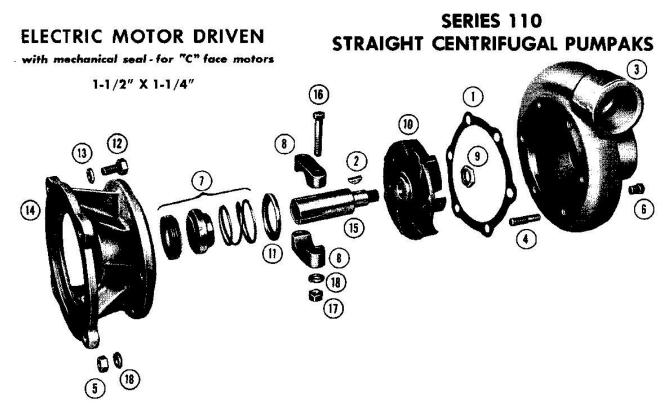

Illinois Location: (847) 841-7867 860 Church Rd Elgin, IL 6(

Minnesota Location: (651) 758-7867 330 Mill Bay South Suite : Afton, MN 55001

PumpSupplyInc.com

SERIES 110

IMPORTANT: When ordering parts, specify model and serial number shown on nameplate.

| ITEM PART NO. |          | DESCRIPTION | QUANTITY REQUIRED PER MODEL |                                  |           |           |
|---------------|----------|-------------|-----------------------------|----------------------------------|-----------|-----------|
|               |          |             | ROTATION<br>PIPE SIZE       | ALL MODELS LISTED ARE RIGHT HAND |           |           |
|               | PART NO. |             |                             | 1%" x 1%"                        | 1½" x 1¼" | 1½" x 1¼" |
| 5             |          |             | METAL                       | CAST IRON                        | ALUMINUM  | BRONZE    |

## HOUSING

|    | 22922 | Housing Assembly Inc:         | 1 |   |   |
|----|-------|-------------------------------|---|---|---|
| 3  | 21134 | Housing Cast Iron             | 1 |   |   |
| 4  | 21243 | Stud - S.S 5/16"              | 6 |   |   |
| 6  | 21255 | Pipe Plug — S.S. — 1/8° NPT   | 2 |   |   |
|    | 24240 | Housing Assembly - Inc:       |   | 1 |   |
| 3  |       | Housing — Aluminum            |   | 1 |   |
| 4  | 21243 | Stud — S.S. — 5/16"           |   | 6 |   |
| 6  | 21255 | Pipe Plug - S.S 1/6" NPT      |   | 1 |   |
| 5  | 21244 | Hex Nut — S.S. — 5/16"        | 6 | 6 |   |
| 18 | 21236 | Lockwasher — S.S. — 5/16"     | 6 | 6 |   |
|    | 22921 | Housing Assembly Inc.         |   |   | 1 |
| 3  |       | Housing — Bronze              |   |   | 1 |
| 4  | 21150 | Stud — Br. — 5/16"            |   |   | 6 |
| 6  | 21185 | Pipe Plug — Bronze — 1/8" NPT |   |   | 1 |
| 5  | 21179 | Hex Nut — Br. — 5/16"         |   |   | 6 |
| 18 | 21184 | Washer — Br.                  |   |   | 6 |
| 1  | 21149 | Gasket                        | 1 | 1 | 1 |

SERIES 110

| 32                   |                |                                                                                                                                                                                                                                                                                                                                                                                                                                                                                                                                                                                                                                                                                                                                                                                                                                                                                                                                                                                                 |                     | QUANTITY REQUIRED PER MODEL     |                                         |           |  |
|----------------------|----------------|-------------------------------------------------------------------------------------------------------------------------------------------------------------------------------------------------------------------------------------------------------------------------------------------------------------------------------------------------------------------------------------------------------------------------------------------------------------------------------------------------------------------------------------------------------------------------------------------------------------------------------------------------------------------------------------------------------------------------------------------------------------------------------------------------------------------------------------------------------------------------------------------------------------------------------------------------------------------------------------------------|---------------------|---------------------------------|-----------------------------------------|-----------|--|
| ITEM<br>NO.          |                | DESCRIPTION                                                                                                                                                                                                                                                                                                                                                                                                                                                                                                                                                                                                                                                                                                                                                                                                                                                                                                                                                                                     | ROTATION            | ALL MODELS LISTED ARE RIGHT HAN |                                         |           |  |
|                      | PART NO.       |                                                                                                                                                                                                                                                                                                                                                                                                                                                                                                                                                                                                                                                                                                                                                                                                                                                                                                                                                                                                 | PIPE SIZE           | 1½" x 1‰"                       | 1%" x 1%"                               | 1%" x 1%" |  |
|                      |                |                                                                                                                                                                                                                                                                                                                                                                                                                                                                                                                                                                                                                                                                                                                                                                                                                                                                                                                                                                                                 | METAL               | CAST IRON                       | ALUMINUM                                | BRONZE    |  |
| IPELLER              |                |                                                                                                                                                                                                                                                                                                                                                                                                                                                                                                                                                                                                                                                                                                                                                                                                                                                                                                                                                                                                 |                     |                                 |                                         |           |  |
| 10                   | 24542          | impeller — 4" Dia. — C.I. Style "A"                                                                                                                                                                                                                                                                                                                                                                                                                                                                                                                                                                                                                                                                                                                                                                                                                                                                                                                                                             |                     | 1                               |                                         |           |  |
| 10                   | 25021          | Impeller — 3.9" Dia. — C.I. Style "B"                                                                                                                                                                                                                                                                                                                                                                                                                                                                                                                                                                                                                                                                                                                                                                                                                                                                                                                                                           |                     | 1                               |                                         |           |  |
| 10                   | 24691<br>24692 | Impeller — 3.38" Dia. — C.I. Style "A"<br>Impeller — 3.12" Dia. — C.I. Style "A"                                                                                                                                                                                                                                                                                                                                                                                                                                                                                                                                                                                                                                                                                                                                                                                                                                                                                                                |                     | 1                               |                                         |           |  |
| 10<br>10             | 24693          | Impeller — 2.87" Dia. — C.I. Style "A"                                                                                                                                                                                                                                                                                                                                                                                                                                                                                                                                                                                                                                                                                                                                                                                                                                                                                                                                                          |                     | 1                               |                                         |           |  |
| 10                   | Consult        | Impeller — Aluminum                                                                                                                                                                                                                                                                                                                                                                                                                                                                                                                                                                                                                                                                                                                                                                                                                                                                                                                                                                             |                     | ~                               | 1                                       |           |  |
|                      | Factory        |                                                                                                                                                                                                                                                                                                                                                                                                                                                                                                                                                                                                                                                                                                                                                                                                                                                                                                                                                                                                 |                     |                                 |                                         |           |  |
| 10                   | 24742          | Impeller — 4" Dia. — Bronze Style "A"                                                                                                                                                                                                                                                                                                                                                                                                                                                                                                                                                                                                                                                                                                                                                                                                                                                                                                                                                           |                     |                                 |                                         | 1         |  |
| 10                   | 25200          | Impeller — 3.9" Dia. — Bronze Style "B"                                                                                                                                                                                                                                                                                                                                                                                                                                                                                                                                                                                                                                                                                                                                                                                                                                                                                                                                                         |                     |                                 |                                         | 1         |  |
| 10                   | 24731          | Impeller — 3.38" Dia. — Bronze Style "A"                                                                                                                                                                                                                                                                                                                                                                                                                                                                                                                                                                                                                                                                                                                                                                                                                                                                                                                                                        |                     |                                 |                                         | 1         |  |
| 10                   | 24732          | Impeller — 3.12" Dia. — Bronze Style "A"                                                                                                                                                                                                                                                                                                                                                                                                                                                                                                                                                                                                                                                                                                                                                                                                                                                                                                                                                        |                     |                                 |                                         | 1         |  |
| 10                   | 24733          | Impeller — 2.87" Dia. — Bronze Style "A"                                                                                                                                                                                                                                                                                                                                                                                                                                                                                                                                                                                                                                                                                                                                                                                                                                                                                                                                                        |                     |                                 |                                         |           |  |
| 15                   | 22677          | Drive Sleeve, 7/8" Dia. Stainless Steel                                                                                                                                                                                                                                                                                                                                                                                                                                                                                                                                                                                                                                                                                                                                                                                                                                                                                                                                                         |                     | 1                               | 1                                       |           |  |
| 15<br>2              | 22676<br>21163 | Drive Steeve, 5/8" Dia. Stainless Steel<br>Impeller Drive Key — S.S. — #6                                                                                                                                                                                                                                                                                                                                                                                                                                                                                                                                                                                                                                                                                                                                                                                                                                                                                                                       |                     | 1                               | 1                                       | t         |  |
| 29                   | 22621          | Impeller Locknut — S.S. — 1/2"                                                                                                                                                                                                                                                                                                                                                                                                                                                                                                                                                                                                                                                                                                                                                                                                                                                                                                                                                                  |                     | 1                               | 1                                       | 1         |  |
| 9                    | 22629          | impeller Locknut — Br. — 1/2"                                                                                                                                                                                                                                                                                                                                                                                                                                                                                                                                                                                                                                                                                                                                                                                                                                                                                                                                                                   | 10110700 No.0 10 10 |                                 |                                         | 1         |  |
| EAL                  |                |                                                                                                                                                                                                                                                                                                                                                                                                                                                                                                                                                                                                                                                                                                                                                                                                                                                                                                                                                                                                 |                     |                                 |                                         |           |  |
| 7                    | 22272          | Seal Aszembly Inc:                                                                                                                                                                                                                                                                                                                                                                                                                                                                                                                                                                                                                                                                                                                                                                                                                                                                                                                                                                              |                     | 1                               | 1                                       | 1         |  |
| 11                   | 22133          | Seal Spring Retainer                                                                                                                                                                                                                                                                                                                                                                                                                                                                                                                                                                                                                                                                                                                                                                                                                                                                                                                                                                            |                     | 1                               | 1                                       | 1         |  |
|                      |                |                                                                                                                                                                                                                                                                                                                                                                                                                                                                                                                                                                                                                                                                                                                                                                                                                                                                                                                                                                                                 |                     |                                 |                                         |           |  |
|                      | 23002          | Clamp Assembly for 5/8" Sleeve                                                                                                                                                                                                                                                                                                                                                                                                                                                                                                                                                                                                                                                                                                                                                                                                                                                                                                                                                                  |                     | 1                               | ĩ                                       | 1         |  |
| 8                    | 101            | Clamp                                                                                                                                                                                                                                                                                                                                                                                                                                                                                                                                                                                                                                                                                                                                                                                                                                                                                                                                                                                           |                     | 2                               | 2                                       | 2         |  |
| 16                   | 21264          | Capscrew — S.S. — 5/16"                                                                                                                                                                                                                                                                                                                                                                                                                                                                                                                                                                                                                                                                                                                                                                                                                                                                                                                                                                         |                     | 2                               | 2                                       | 2         |  |
| 100000-00            |                | Hex Nut - S.S 5/16"                                                                                                                                                                                                                                                                                                                                                                                                                                                                                                                                                                                                                                                                                                                                                                                                                                                                                                                                                                             |                     |                                 | 2                                       | 2         |  |
| 17                   | 21284          | Construction of the second                                                                                                                                                                                                                                                                                                                                                                                                                                                                                                                                                                                                                                                                                                                                                                                                                                                                                  |                     | 2                               |                                         |           |  |
| 18                   | 21238          | Lockwasher — S.S. — 5/16"                                                                                                                                                                                                                                                                                                                                                                                                                                                                                                                                                                                                                                                                                                                                                                                                                                                                                                                                                                       |                     | 2                               | 2                                       | 2         |  |
|                      | 23003          | Clamp Assembly for 7/8" Sleeve                                                                                                                                                                                                                                                                                                                                                                                                                                                                                                                                                                                                                                                                                                                                                                                                                                                                                                                                                                  |                     | 1                               | 1                                       | 1         |  |
| 8                    |                | Clamp                                                                                                                                                                                                                                                                                                                                                                                                                                                                                                                                                                                                                                                                                                                                                                                                                                                                                                                                                                                           |                     | 2                               | 2                                       | 2         |  |
| 16                   | 21264          | Capscrew - 5.5 5/16"                                                                                                                                                                                                                                                                                                                                                                                                                                                                                                                                                                                                                                                                                                                                                                                                                                                                                                                                                                            |                     | 2                               | 2                                       | 2         |  |
|                      |                | Hex Nut - S.S 5/16"                                                                                                                                                                                                                                                                                                                                                                                                                                                                                                                                                                                                                                                                                                                                                                                                                                                                                                                                                                             |                     | 2                               | 2                                       | 2         |  |
| 17<br>18             | 21284<br>21238 | Lockwasher — S.S. — 5/16"                                                                                                                                                                                                                                                                                                                                                                                                                                                                                                                                                                                                                                                                                                                                                                                                                                                                                                                                                                       |                     | 2                               | 2                                       | 2         |  |
| DAPTOR               |                | <u> </u>                                                                                                                                                                                                                                                                                                                                                                                                                                                                                                                                                                                                                                                                                                                                                                                                                                                                                                                                                                                        |                     | <u> 1977 - 1977 - 1978</u>      |                                         | 2         |  |
| 14                   | 22671          | Adaptor — Cast Iron                                                                                                                                                                                                                                                                                                                                                                                                                                                                                                                                                                                                                                                                                                                                                                                                                                                                                                                                                                             |                     | 1                               |                                         |           |  |
|                      | 22669          | Adeptor — Aluminum                                                                                                                                                                                                                                                                                                                                                                                                                                                                                                                                                                                                                                                                                                                                                                                                                                                                                                                                                                              |                     | 173                             | 1                                       |           |  |
|                      |                |                                                                                                                                                                                                                                                                                                                                                                                                                                                                                                                                                                                                                                                                                                                                                                                                                                                                                                                                                                                                 |                     |                                 | 10                                      | 1         |  |
|                      |                | and the second |                     | Ä                               | 4                                       | À         |  |
|                      |                |                                                                                                                                                                                                                                                                                                                                                                                                                                                                                                                                                                                                                                                                                                                                                                                                                                                                                                                                                                                                 |                     |                                 |                                         | -         |  |
| 14<br>14<br>12<br>13 |                | Adeptor — Aluminum<br>Adaptor — Bronze<br>Capecrew — S.S. — 3/8"<br>Lockwasher — S.S. — 3/8"                                                                                                                                                                                                                                                                                                                                                                                                                                                                                                                                                                                                                                                                                                                                                                                                                                                                                                    |                     | 4<br>4                          | 1<br>4<br>4                             |           |  |
|                      | (              |                                                                                                                                                                                                                                                                                                                                                                                                                                                                                                                                                                                                                                                                                                                                                                                                                                                                                                                                                                                                 |                     | 7 ~                             | ~                                       | )         |  |
|                      |                | Illinois Location:                                                                                                                                                                                                                                                                                                                                                                                                                                                                                                                                                                                                                                                                                                                                                                                                                                                                                                                                                                              | $\langle$           | .5                              | 5,1                                     |           |  |
|                      |                | (847) 841-7867                                                                                                                                                                                                                                                                                                                                                                                                                                                                                                                                                                                                                                                                                                                                                                                                                                                                                                                                                                                  | ,                   | র্মা                            | 64                                      |           |  |
|                      |                | 860 Church Rd Elgin, IL 6(                                                                                                                                                                                                                                                                                                                                                                                                                                                                                                                                                                                                                                                                                                                                                                                                                                                                                                                                                                      |                     | ~                               | }                                       |           |  |
|                      |                |                                                                                                                                                                                                                                                                                                                                                                                                                                                                                                                                                                                                                                                                                                                                                                                                                                                                                                                                                                                                 |                     | 7                               | }                                       |           |  |
|                      |                |                                                                                                                                                                                                                                                                                                                                                                                                                                                                                                                                                                                                                                                                                                                                                                                                                                                                                                                                                                                                 | £                   |                                 | {                                       |           |  |
|                      |                | Minnesota Location:                                                                                                                                                                                                                                                                                                                                                                                                                                                                                                                                                                                                                                                                                                                                                                                                                                                                                                                                                                             | - d                 | 5                               |                                         |           |  |
|                      |                | (651) 758-7867                                                                                                                                                                                                                                                                                                                                                                                                                                                                                                                                                                                                                                                                                                                                                                                                                                                                                                                                                                                  |                     | >                               | \$                                      |           |  |
|                      |                | 330 Mill Bay South Suite                                                                                                                                                                                                                                                                                                                                                                                                                                                                                                                                                                                                                                                                                                                                                                                                                                                                                                                                                                        |                     | <b>—</b> - <sup>1</sup> –       |                                         |           |  |
|                      |                |                                                                                                                                                                                                                                                                                                                                                                                                                                                                                                                                                                                                                                                                                                                                                                                                                                                                                                                                                                                                 | PUMP                | SUF                             | PLY                                     |           |  |
|                      |                | Afton, MN 55001                                                                                                                                                                                                                                                                                                                                                                                                                                                                                                                                                                                                                                                                                                                                                                                                                                                                                                                                                                                 |                     |                                 | 100 I I I I I I I I I I I I I I I I I I |           |  |
|                      |                |                                                                                                                                                                                                                                                                                                                                                                                                                                                                                                                                                                                                                                                                                                                                                                                                                                                                                                                                                                                                 | INCOR               | PORA                            | TED                                     |           |  |
|                      |                | PumpSupplyInc.com                                                                                                                                                                                                                                                                                                                                                                                                                                                                                                                                                                                                                                                                                                                                                                                                                                                                                                                                                                               |                     |                                 | ł ł                                     | n 7045/   |  |
|                      | 1              |                                                                                                                                                                                                                                                                                                                                                                                                                                                                                                                                                                                                                                                                                                                                                                                                                                                                                                                                                                                                 |                     |                                 |                                         |           |  |