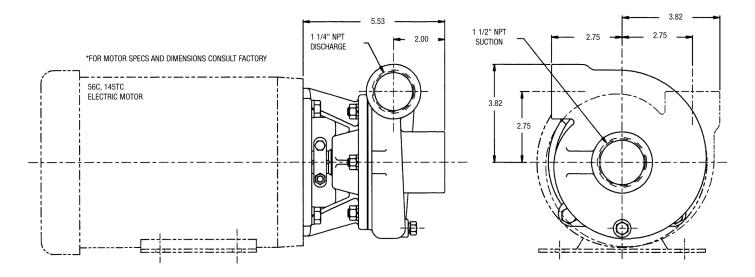

## SPECIFICATIONS:

| Suction And Discharge     | 1-1/2" x 1-1/4" NPT                                                                                     |
|---------------------------|---------------------------------------------------------------------------------------------------------|
| Materials Of Construction | Bronze, Cast iron                                                                                       |
| Flow                      | Up to 130 GPM                                                                                           |
| Head Feet                 | Up to 60'                                                                                               |
| Impeller                  | 4" semi-open                                                                                            |
| Motor                     | Up to 2 HP                                                                                              |
| Drive Options             | Close coupled 56C, Close coupled 145TC,<br>PumPAK® (without motor)                                      |
| Seal                      | Special seal material combinations<br>available (consult factory), Standard<br>carbon / ceramic / Viton |
| Max Solid Size            | .32"                                                                                                    |