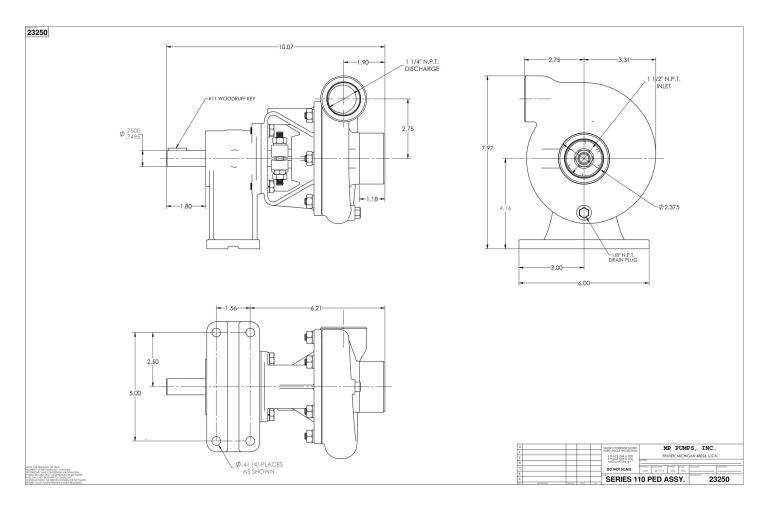

| ITEM PART NO. |          | DESCRIPTION | QUANTITY REQUIRED PER MODEL |                                  |           |           |
|---------------|----------|-------------|-----------------------------|----------------------------------|-----------|-----------|
|               |          |             | ROTATION<br>PIPE SIZE       | ALL MODELS LISTED ARE RIGHT HAND |           |           |
|               | PART NO. |             |                             | 1%" x 1%"                        | 1½" x 1¼" | 1½" x 1¼" |
| 5             |          |             | METAL                       | CAST IRON                        | ALUMINUM  | BRONZE    |

## HOUSING

|    | 22922 | Housing Assembly Inc:         | 1 |   |   |
|----|-------|-------------------------------|---|---|---|
| 3  | 21134 | Housing Cast Iron             | 1 |   |   |
| 4  | 21243 | Stud - S.S 5/16"              | 6 |   |   |
| 6  | 21255 | Pipe Plug — S.S. — 1/8° NPT   | 2 |   |   |
|    | 24240 | Housing Assembly - Inc:       |   | 1 |   |
| 3  |       | Housing — Aluminum            |   | 1 |   |
| 4  | 21243 | Stud — S.S. — 5/16"           |   | 6 |   |
| 6  | 21255 | Pipe Plug - S.S 1/6" NPT      |   | 1 |   |
| 5  | 21244 | Hex Nut — S.S. — 5/16"        | 6 | 6 |   |
| 18 | 21236 | Lockwasher — S.S. — 5/16"     | 6 | 6 |   |
|    | 22921 | Housing Assembly Inc.         |   |   | 1 |
| 3  |       | Housing — Bronze              |   |   | 1 |
| 4  | 21150 | Stud — Br. — 5/16"            |   |   | 6 |
| 6  | 21185 | Pipe Plug — Bronze — 1/8" NPT |   |   | 1 |
| 5  | 21179 | Hex Nut — Br. — 5/16"         |   |   | 6 |
| 18 | 21184 | Washer — Br.                  |   |   | 6 |
| 1  | 21149 | Gasket                        | 1 | 1 | 1 |

SERIES 110

| 32                   |                |                                                                                                                                                                                                                                                                                                                                                                                                                                                                                                                                                                                                                                                                                                                                                                                                                                                                                                                                                                                                 |                     | QUANTITY REQUIRED PER MODEL     |                                         |           |  |
|----------------------|----------------|-------------------------------------------------------------------------------------------------------------------------------------------------------------------------------------------------------------------------------------------------------------------------------------------------------------------------------------------------------------------------------------------------------------------------------------------------------------------------------------------------------------------------------------------------------------------------------------------------------------------------------------------------------------------------------------------------------------------------------------------------------------------------------------------------------------------------------------------------------------------------------------------------------------------------------------------------------------------------------------------------|---------------------|---------------------------------|-----------------------------------------|-----------|--|
| ITEM<br>NO.          |                | DESCRIPTION                                                                                                                                                                                                                                                                                                                                                                                                                                                                                                                                                                                                                                                                                                                                                                                                                                                                                                                                                                                     | ROTATION            | ALL MODELS LISTED ARE RIGHT HAN |                                         |           |  |
|                      | PART NO.       |                                                                                                                                                                                                                                                                                                                                                                                                                                                                                                                                                                                                                                                                                                                                                                                                                                                                                                                                                                                                 | PIPE SIZE           | 1½" x 1‰"                       | 1%" x 1%"                               | 1%" x 1%" |  |
|                      |                |                                                                                                                                                                                                                                                                                                                                                                                                                                                                                                                                                                                                                                                                                                                                                                                                                                                                                                                                                                                                 | METAL               | CAST IRON                       | ALUMINUM                                | BRONZE    |  |
| IPELLER              |                |                                                                                                                                                                                                                                                                                                                                                                                                                                                                                                                                                                                                                                                                                                                                                                                                                                                                                                                                                                                                 |                     |                                 |                                         |           |  |
| 10                   | 24542          | impeller — 4" Dia. — C.I. Style "A"                                                                                                                                                                                                                                                                                                                                                                                                                                                                                                                                                                                                                                                                                                                                                                                                                                                                                                                                                             |                     | 1                               |                                         |           |  |
| 10                   | 25021          | Impeller — 3.9" Dia. — C.I. Style "B"                                                                                                                                                                                                                                                                                                                                                                                                                                                                                                                                                                                                                                                                                                                                                                                                                                                                                                                                                           |                     | 1                               |                                         |           |  |
| 10                   | 24691<br>24692 | Impeller — 3.38" Dia. — C.I. Style "A"<br>Impeller — 3.12" Dia. — C.I. Style "A"                                                                                                                                                                                                                                                                                                                                                                                                                                                                                                                                                                                                                                                                                                                                                                                                                                                                                                                |                     | 1                               |                                         |           |  |
| 10<br>10             | 24693          | Impeller — 2.87" Dia. — C.I. Style "A"                                                                                                                                                                                                                                                                                                                                                                                                                                                                                                                                                                                                                                                                                                                                                                                                                                                                                                                                                          |                     | 1                               |                                         |           |  |
| 10                   | Consult        | Impeller — Aluminum                                                                                                                                                                                                                                                                                                                                                                                                                                                                                                                                                                                                                                                                                                                                                                                                                                                                                                                                                                             |                     | ~                               | 1                                       |           |  |
|                      | Factory        |                                                                                                                                                                                                                                                                                                                                                                                                                                                                                                                                                                                                                                                                                                                                                                                                                                                                                                                                                                                                 |                     |                                 |                                         |           |  |
| 10                   | 24742          | Impeller — 4" Dia. — Bronze Style "A"                                                                                                                                                                                                                                                                                                                                                                                                                                                                                                                                                                                                                                                                                                                                                                                                                                                                                                                                                           |                     |                                 |                                         | 1         |  |
| 10                   | 25200          | Impeller — 3.9" Dia. — Bronze Style "B"                                                                                                                                                                                                                                                                                                                                                                                                                                                                                                                                                                                                                                                                                                                                                                                                                                                                                                                                                         |                     |                                 |                                         | 1         |  |
| 10                   | 24731          | Impeller — 3.38" Dia. — Bronze Style "A"                                                                                                                                                                                                                                                                                                                                                                                                                                                                                                                                                                                                                                                                                                                                                                                                                                                                                                                                                        |                     |                                 |                                         | 1         |  |
| 10                   | 24732          | Impeller — 3.12" Dia. — Bronze Style "A"                                                                                                                                                                                                                                                                                                                                                                                                                                                                                                                                                                                                                                                                                                                                                                                                                                                                                                                                                        |                     |                                 |                                         | 1         |  |
| 10                   | 24733          | Impeller — 2.87" Dia. — Bronze Style "A"                                                                                                                                                                                                                                                                                                                                                                                                                                                                                                                                                                                                                                                                                                                                                                                                                                                                                                                                                        |                     |                                 |                                         |           |  |
| 15                   | 22677          | Drive Sleeve, 7/8" Dia. Stainless Steel                                                                                                                                                                                                                                                                                                                                                                                                                                                                                                                                                                                                                                                                                                                                                                                                                                                                                                                                                         |                     | 1                               | 1                                       |           |  |
| 15<br>2              | 22676<br>21163 | Drive Steeve, 5/8" Dia. Stainless Steel<br>Impeller Drive Key — S.S. — #6                                                                                                                                                                                                                                                                                                                                                                                                                                                                                                                                                                                                                                                                                                                                                                                                                                                                                                                       |                     | 1                               | 1                                       | t         |  |
| 29                   | 22621          | Impeller Locknut — S.S. — 1/2"                                                                                                                                                                                                                                                                                                                                                                                                                                                                                                                                                                                                                                                                                                                                                                                                                                                                                                                                                                  |                     | 1                               | 1                                       | 1         |  |
| 9                    | 22629          | impeller Locknut — Br. — 1/2"                                                                                                                                                                                                                                                                                                                                                                                                                                                                                                                                                                                                                                                                                                                                                                                                                                                                                                                                                                   | 10110700 No.0 10 10 |                                 |                                         | 1         |  |
| EAL                  |                |                                                                                                                                                                                                                                                                                                                                                                                                                                                                                                                                                                                                                                                                                                                                                                                                                                                                                                                                                                                                 |                     |                                 |                                         |           |  |
| 7                    | 22272          | Seal Aszembly Inc:                                                                                                                                                                                                                                                                                                                                                                                                                                                                                                                                                                                                                                                                                                                                                                                                                                                                                                                                                                              |                     | 1                               | 1                                       | 1         |  |
| 11                   | 22133          | Seal Spring Retainer                                                                                                                                                                                                                                                                                                                                                                                                                                                                                                                                                                                                                                                                                                                                                                                                                                                                                                                                                                            |                     | 1                               | 1                                       | 1         |  |
|                      |                |                                                                                                                                                                                                                                                                                                                                                                                                                                                                                                                                                                                                                                                                                                                                                                                                                                                                                                                                                                                                 |                     |                                 |                                         |           |  |
|                      | 23002          | Clamp Assembly for 5/8" Sleeve                                                                                                                                                                                                                                                                                                                                                                                                                                                                                                                                                                                                                                                                                                                                                                                                                                                                                                                                                                  |                     | 1                               | ĩ                                       | 1         |  |
| 8                    | 101            | Clamp                                                                                                                                                                                                                                                                                                                                                                                                                                                                                                                                                                                                                                                                                                                                                                                                                                                                                                                                                                                           |                     | 2                               | 2                                       | 2         |  |
| 16                   | 21264          | Capscrew — S.S. — 5/16"                                                                                                                                                                                                                                                                                                                                                                                                                                                                                                                                                                                                                                                                                                                                                                                                                                                                                                                                                                         |                     | 2                               | 2                                       | 2         |  |
| 100000-00            |                | Hex Nut - S.S 5/16"                                                                                                                                                                                                                                                                                                                                                                                                                                                                                                                                                                                                                                                                                                                                                                                                                                                                                                                                                                             |                     |                                 | 2                                       | 2         |  |
| 17                   | 21284          | Construction of the second                                                                                                                                                                                                                                                                                                                                                                                                                                                                                                                                                                                                                                                                                                                                                                                                                                                                                  |                     | 2                               |                                         |           |  |
| 18                   | 21238          | Lockwasher — S.S. — 5/16"                                                                                                                                                                                                                                                                                                                                                                                                                                                                                                                                                                                                                                                                                                                                                                                                                                                                                                                                                                       |                     | 2                               | 2                                       | 2         |  |
|                      | 23003          | Clamp Assembly for 7/8" Sleeve                                                                                                                                                                                                                                                                                                                                                                                                                                                                                                                                                                                                                                                                                                                                                                                                                                                                                                                                                                  |                     | 1                               | 1                                       | 1         |  |
| 8                    |                | Clamp                                                                                                                                                                                                                                                                                                                                                                                                                                                                                                                                                                                                                                                                                                                                                                                                                                                                                                                                                                                           |                     | 2                               | 2                                       | 2         |  |
| 16                   | 21264          | Capscrew - 5.5 5/16"                                                                                                                                                                                                                                                                                                                                                                                                                                                                                                                                                                                                                                                                                                                                                                                                                                                                                                                                                                            |                     | 2                               | 2                                       | 2         |  |
|                      |                | Hex Nut - S.S 5/16"                                                                                                                                                                                                                                                                                                                                                                                                                                                                                                                                                                                                                                                                                                                                                                                                                                                                                                                                                                             |                     | 2                               | 2                                       | 2         |  |
| 17<br>18             | 21284<br>21238 | Lockwasher — S.S. — 5/16"                                                                                                                                                                                                                                                                                                                                                                                                                                                                                                                                                                                                                                                                                                                                                                                                                                                                                                                                                                       |                     | 2                               | 2                                       | 2         |  |
| DAPTOR               |                | <u> </u>                                                                                                                                                                                                                                                                                                                                                                                                                                                                                                                                                                                                                                                                                                                                                                                                                                                                                                                                                                                        |                     | <u> 1977 - 1977 - 1978</u>      |                                         | 2         |  |
| 14                   | 22671          | Adaptor — Cast Iron                                                                                                                                                                                                                                                                                                                                                                                                                                                                                                                                                                                                                                                                                                                                                                                                                                                                                                                                                                             |                     | 1                               |                                         |           |  |
|                      | 22669          | Adeptor — Aluminum                                                                                                                                                                                                                                                                                                                                                                                                                                                                                                                                                                                                                                                                                                                                                                                                                                                                                                                                                                              |                     | 173                             | 1                                       |           |  |
|                      |                |                                                                                                                                                                                                                                                                                                                                                                                                                                                                                                                                                                                                                                                                                                                                                                                                                                                                                                                                                                                                 |                     |                                 | 10                                      | 1         |  |
|                      |                | and the second |                     | Ä                               | 4                                       | À         |  |
|                      |                |                                                                                                                                                                                                                                                                                                                                                                                                                                                                                                                                                                                                                                                                                                                                                                                                                                                                                                                                                                                                 |                     |                                 |                                         | -         |  |
| 14<br>14<br>12<br>13 |                | Adeptor — Aluminum<br>Adaptor — Bronze<br>Capecrew — S.S. — 3/8"<br>Lockwasher — S.S. — 3/8"                                                                                                                                                                                                                                                                                                                                                                                                                                                                                                                                                                                                                                                                                                                                                                                                                                                                                                    |                     | 4<br>4                          | 1<br>4<br>4                             |           |  |
|                      | (              |                                                                                                                                                                                                                                                                                                                                                                                                                                                                                                                                                                                                                                                                                                                                                                                                                                                                                                                                                                                                 |                     | 7 ~                             | ~                                       | )         |  |
|                      |                | Illinois Location:                                                                                                                                                                                                                                                                                                                                                                                                                                                                                                                                                                                                                                                                                                                                                                                                                                                                                                                                                                              | $\langle$           | .5                              | 5,1                                     |           |  |
|                      |                | (847) 841-7867                                                                                                                                                                                                                                                                                                                                                                                                                                                                                                                                                                                                                                                                                                                                                                                                                                                                                                                                                                                  | ,                   | র্মা                            | 64                                      |           |  |
|                      |                | 860 Church Rd Elgin, IL 6(                                                                                                                                                                                                                                                                                                                                                                                                                                                                                                                                                                                                                                                                                                                                                                                                                                                                                                                                                                      |                     | ~                               | }                                       |           |  |
|                      |                |                                                                                                                                                                                                                                                                                                                                                                                                                                                                                                                                                                                                                                                                                                                                                                                                                                                                                                                                                                                                 |                     | 7                               | }                                       |           |  |
|                      |                |                                                                                                                                                                                                                                                                                                                                                                                                                                                                                                                                                                                                                                                                                                                                                                                                                                                                                                                                                                                                 | £                   |                                 | {                                       |           |  |
|                      |                | Minnesota Location:                                                                                                                                                                                                                                                                                                                                                                                                                                                                                                                                                                                                                                                                                                                                                                                                                                                                                                                                                                             | - d                 | 5                               |                                         |           |  |
|                      |                | (651) 758-7867                                                                                                                                                                                                                                                                                                                                                                                                                                                                                                                                                                                                                                                                                                                                                                                                                                                                                                                                                                                  |                     | >                               | \$                                      |           |  |
|                      |                | 330 Mill Bay South Suite                                                                                                                                                                                                                                                                                                                                                                                                                                                                                                                                                                                                                                                                                                                                                                                                                                                                                                                                                                        |                     | <b>—</b> - <sup>1</sup> –       |                                         |           |  |
|                      |                |                                                                                                                                                                                                                                                                                                                                                                                                                                                                                                                                                                                                                                                                                                                                                                                                                                                                                                                                                                                                 | PUMP                | SUF                             | PLY                                     |           |  |
|                      |                | Afton, MN 55001                                                                                                                                                                                                                                                                                                                                                                                                                                                                                                                                                                                                                                                                                                                                                                                                                                                                                                                                                                                 |                     |                                 | 100 I I I I I I I I I I I I I I I I I I |           |  |
|                      |                |                                                                                                                                                                                                                                                                                                                                                                                                                                                                                                                                                                                                                                                                                                                                                                                                                                                                                                                                                                                                 | INCOR               | PORA                            | TED                                     |           |  |
|                      |                | PumpSupplyInc.com                                                                                                                                                                                                                                                                                                                                                                                                                                                                                                                                                                                                                                                                                                                                                                                                                                                                                                                                                                               |                     |                                 | ł ł                                     | n 7045/   |  |
|                      | 1              |                                                                                                                                                                                                                                                                                                                                                                                                                                                                                                                                                                                                                                                                                                                                                                                                                                                                                                                                                                                                 |                     |                                 |                                         |           |  |