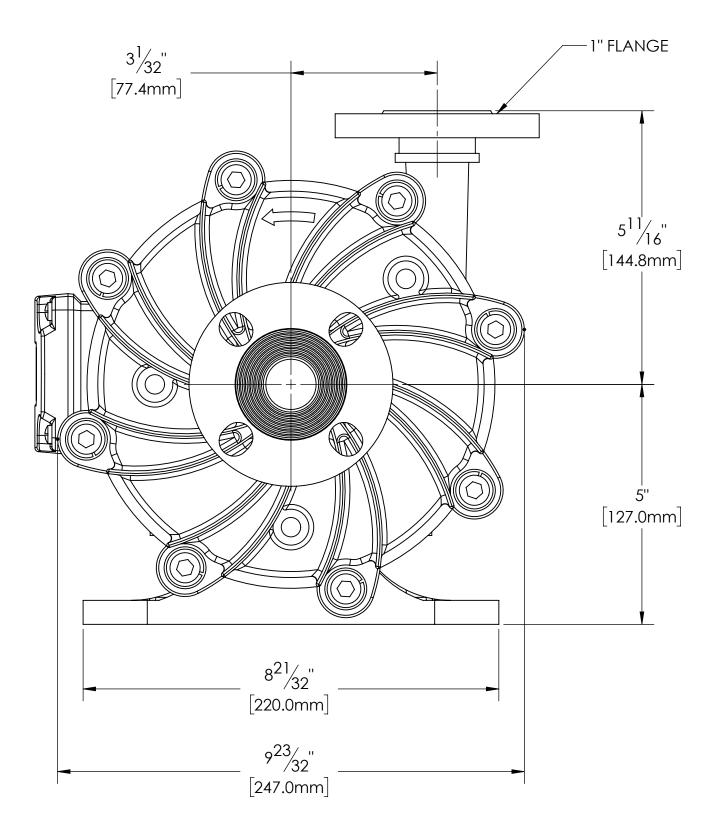

SUCTION & DISCHARGE FLANGE DETAIL

- 1. ALL WEIGHTS ARE ESTIMATED AND FOR REFERENCE ONLY
- 2. PUMP WEIGHT IS ESTIMATED USING POLYPRO PUMP COMPONENTS
- 3. ALL DIMENSIONS ARE FOR REFERENCE ONLY
- \*- DIMENSION DEPENDS UPON MOTOR MANUFACTURER \*\*- MOTOR WEIGHT DEPENDS UPON MOTOR MANUFACTURER AND STYLE OF MOTOR USED