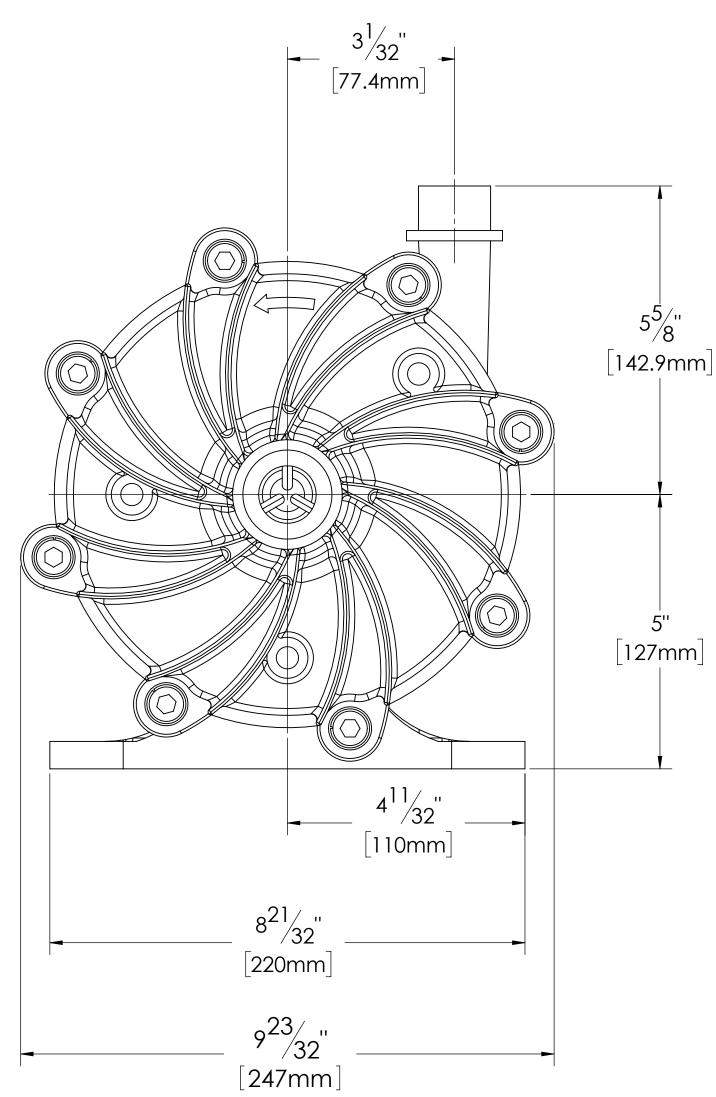

- ALL WEIGHTS ARE ESTIMATED AND FOR REFERENCE ONLY
  PUMP WEIGHT IS ESTIMATED USING POLYPRO PUMP COMPONENTS
  ALL DIMENSIONS ARE FOR REFERENCE ONLY
- \*- DIMENSION DEPENDS UPON MOTOR MANUFACTURER
- \*\*- MOTOR WEIGHT DEPENDS UPON MOTOR MANUFACTURER AND STYLE OF MOTOR USED

| MSDB       | NEMA 56C FR.       | 12-1/2" (317.5 mm) | 23-11/16" (601.7 mm) | 3-3/4" (95 mm)  | 7-1/2" (191 mm)   | 30 lbs (13.6 kg) | 31 lbs (14 kg) |
|------------|--------------------|--------------------|----------------------|-----------------|-------------------|------------------|----------------|
| MSDB       | NEMA 143/5TC FR.   | 12-1/2" (317.5 mm) | 23-21/32" (600.9 mm) | 3-3/4" (95 mm)  | 7-1/2" (191 mm)   | 30 lbs (13.6 kg) | 45 lbs (20 kg) |
| MSDB       | NEMA 182/4 TC FR.  | 13-3/8" (339.7 mm) | 27-9/32" (692.9 mm)  | 3-3/4" (95 mm)  | 7-1/2" (191 mm)   | 30 lbs (13.6 kg) | 84 lbs (38 kg) |
| MSDB       | IEC 80 FR. B5/B14  | 13-1/8" (333.4 mm) | 23-3/16" (589 mm)    | 3-3/4" (95 mm)  | 7-1/2" (191 mm)   | 30 lbs (13.6 kg) | 35 lbs (16 kg) |
| MSDB       | IEC 90 FR. B5/B14  | 13-1/8" (333.4 mm) | 23-3/8" (594 mm)     | 3-3/4" (95 mm)  | 7-1/2" (191 mm)   | 30 lbs (13.6 kg) | 50 lbs (23 kg) |
| MSDB       | IEC 100 FR. B5/B14 | 13-3/16" (335 mm)  | 24-7/8" (632 mm)     | 3-5/32" (80 mm) | 6-10/32" (160 mm) | 30 lbs (13.6 kg) | 70 lbs (32 kg) |
| MSDB       | IEC 112 FR. B5/B14 | 13-3/16" (335 mm)  | 25-3/8" (645 mm)     | 3-3/4" (95 mm)  | 7-1/2" (191 mm)   | 30 lbs (13.6 kg) | 88 lbs (40 kg) |
| PUMP MODEL | MOTOR FRAME        | DIM 'A'            | DIM 'B' *            | DIM 'C'         | DIM 'D'           | PUMP WT.         | MOTOR WT. **   |