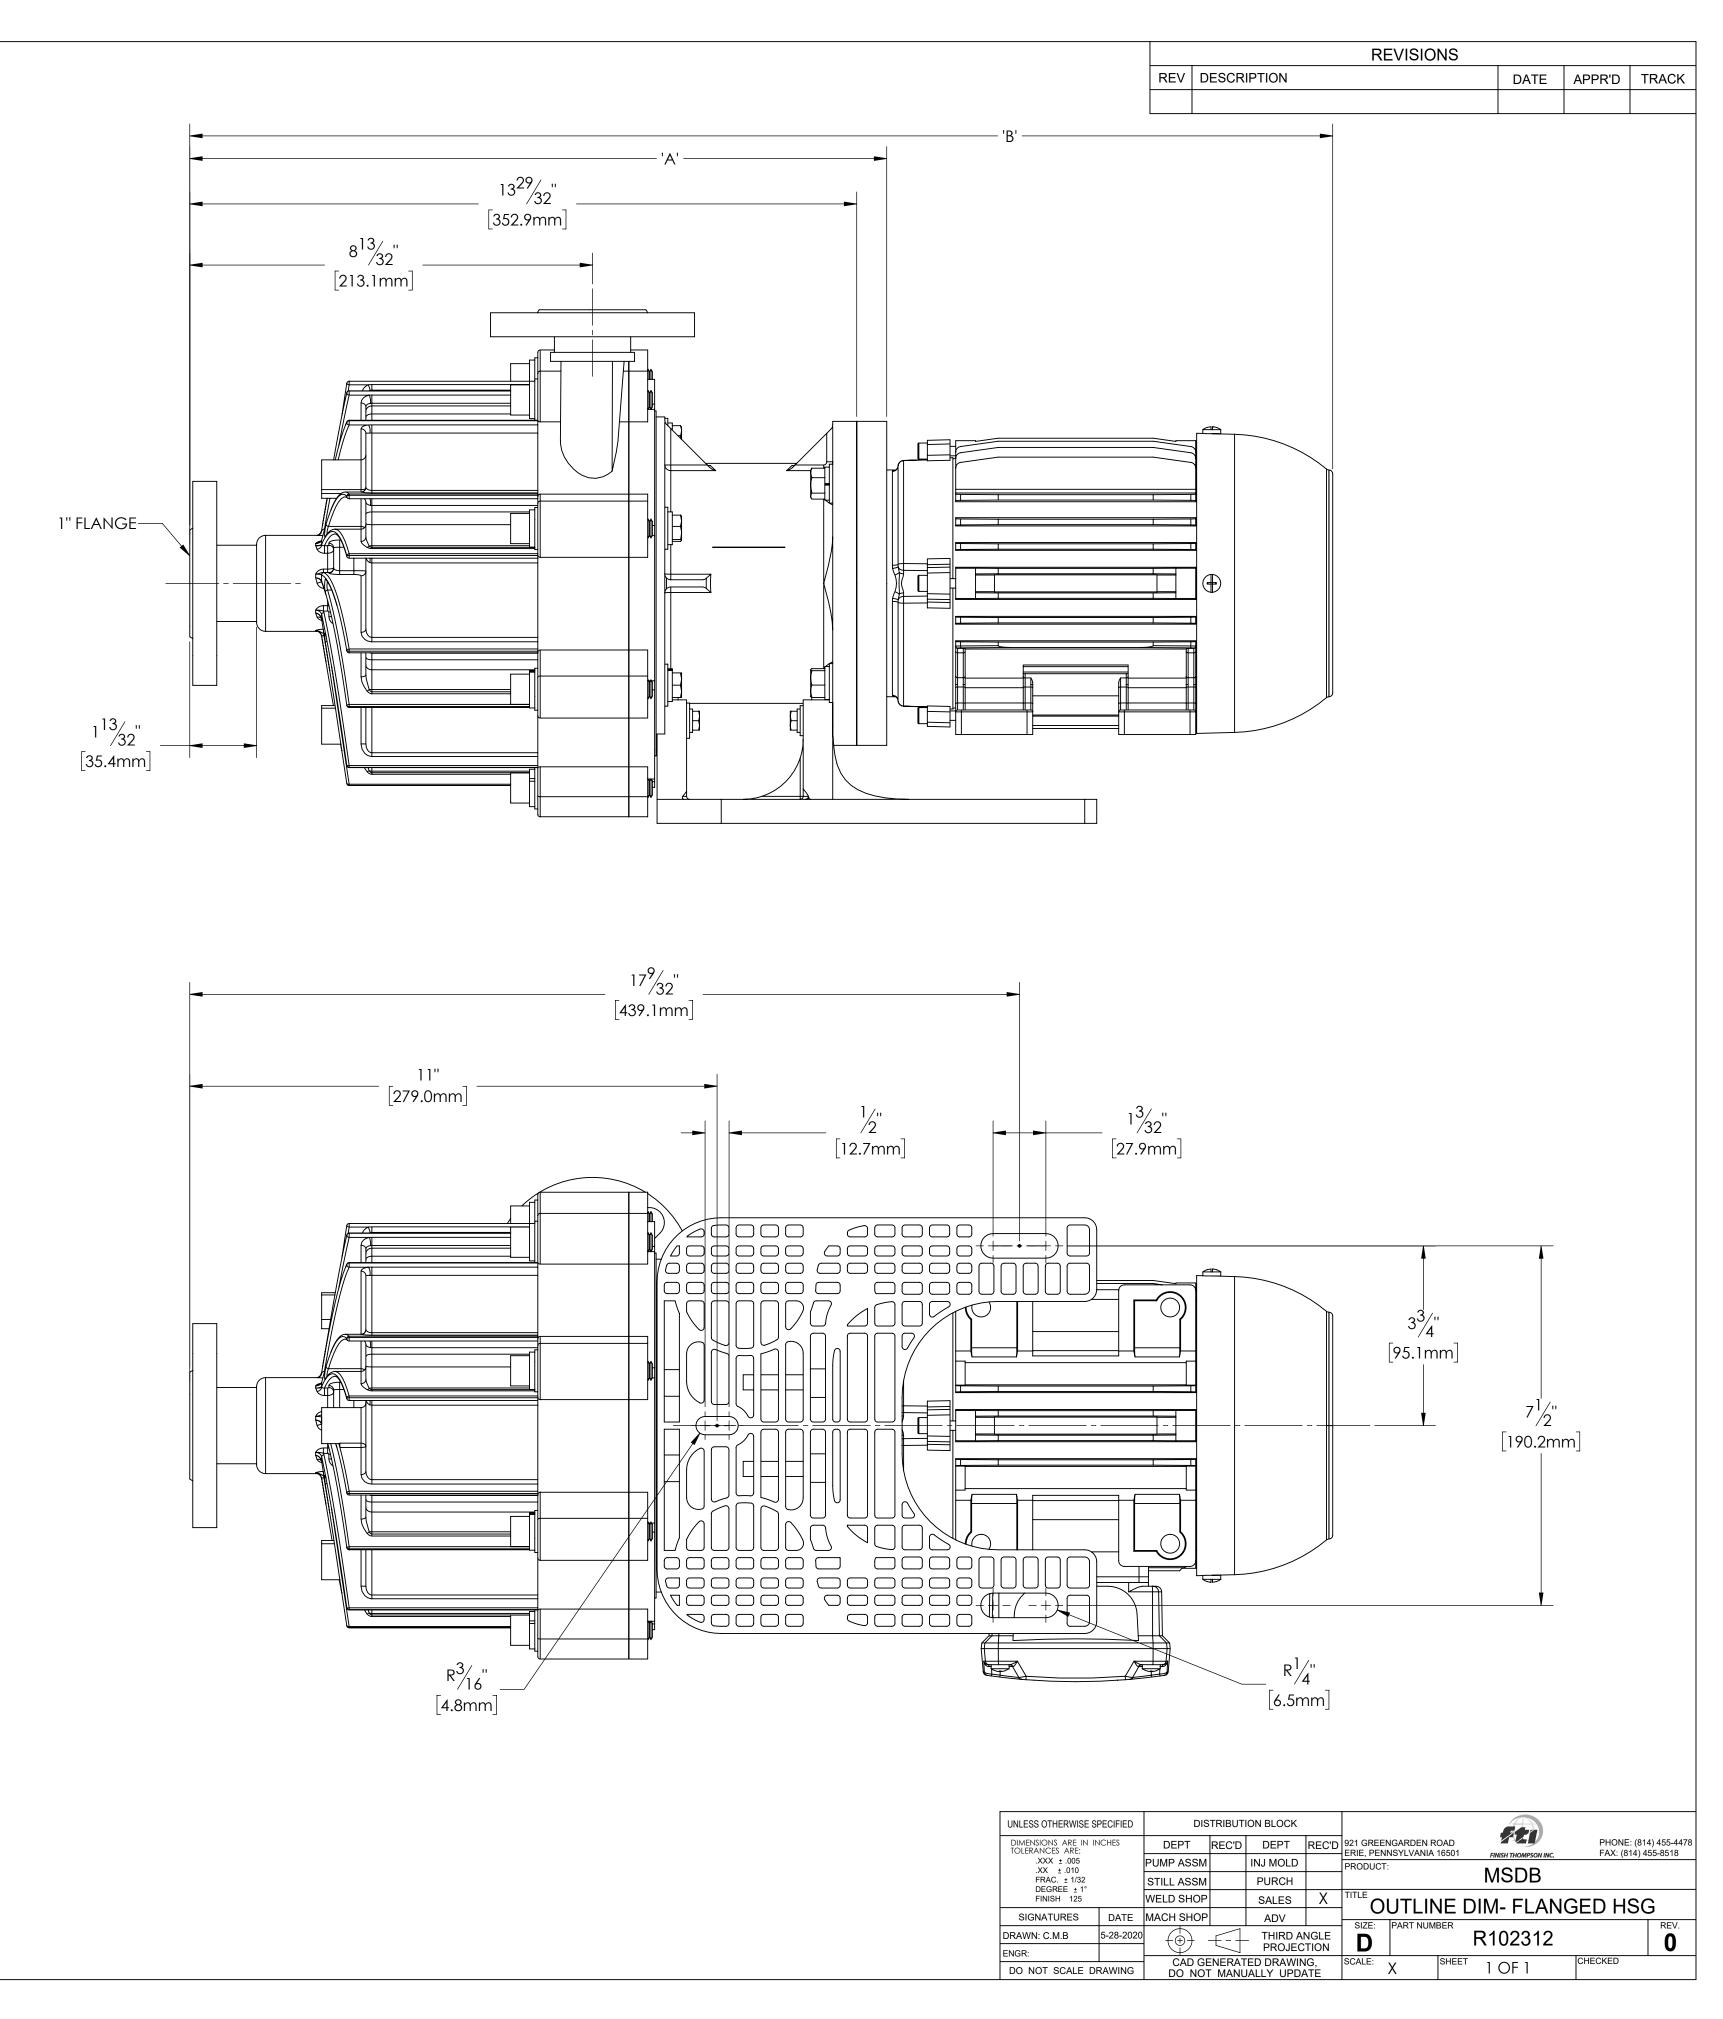

| MSDB       | NEMA 56C FR.       | 13-29/32" (352.9 mm) | 25-3/32" (637.4 mm)  | 3-3/4" (95 mm)  | 7-1/2" (191 mm)   | 30 lbs (13.6 kg) | 31 lbs (14 kg) |
|------------|--------------------|----------------------|----------------------|-----------------|-------------------|------------------|----------------|
| MSDB       | NEMA 143/5TC FR.   | 13-29/32" (352.9 mm) | 25-1/16" (636.6 mm)  | 3-3/4" (95 mm)  | 7-1/2" (191 mm)   | 30 lbs (13.6 kg) | 45 lbs (20 kg) |
| MSDB       | NEMA 182/4 TC FR.  | 14-25/32" (375.4 mm) | 28-11/16" (728.7 mm) | 3-3/4" (95 mm)  | 7-1/2" (191 mm)   | 30 lbs (13.6 kg) | 84 lbs (38 kg) |
| MSDB       | IEC 80 FR. B5/B14  | 14-7/32" (369.1 mm)  | 24-19/32" (624.7 mm) | 3-3/4" (95 mm)  | 7-1/2" (191 mm)   | 30 lbs (13.6 kg) | 35 lbs (16 kg) |
| MSDB       | IEC 90 FR. B5/B14  | 14-7/32" (369.1 mm)  | 24-25/32" (629.4 mm) | 3-3/4" (95 mm)  | 7-1/2" (191 mm)   | 30 lbs (13.6 kg) | 50 lbs (23 kg) |
| MSDB       | IEC 100 FR. B5/B14 | 14-19/32" (370.7 mm) | 26-9/32" (667.5 mm)  | 3-5/32" (80 mm) | 6-10/32" (160 mm) | 30 lbs (13.6 kg) | 70 lbs (32 kg) |
| MSDB       | IEC 112 FR. B5/B14 | 14-19/32" (370.7 mm) | 26-25/32" (645 mm)   | 3-3/4" (95 mm)  | 7-1/2" (191 mm)   | 30 lbs (13.6 kg) | 88 lbs (40 kg) |
| PUMP MODEL | MOTOR FRAME        | DIM 'A'              | DIM 'B' *            | DIM 'C'         | DIM 'D'           | PUMP WT.         | MOTOR WT. **   |
|            |                    |                      |                      |                 |                   |                  |                |

- ALL WEIGHTS ARE ESTIMATED AND FOR REFERENCE ONLY
  PUMP WEIGHT IS ESTIMATED USING POLYPRO PUMP COMPONENTS
  ALL DIMENSIONS ARE FOR REFERENCE ONLY
- \*- DIMENSION DEPENDS UPON MOTOR MANUFACTURER
- \*\*- MOTOR WEIGHT DEPENDS UPON MOTOR MANUFACTURER AND STYLE OF MOTOR USED