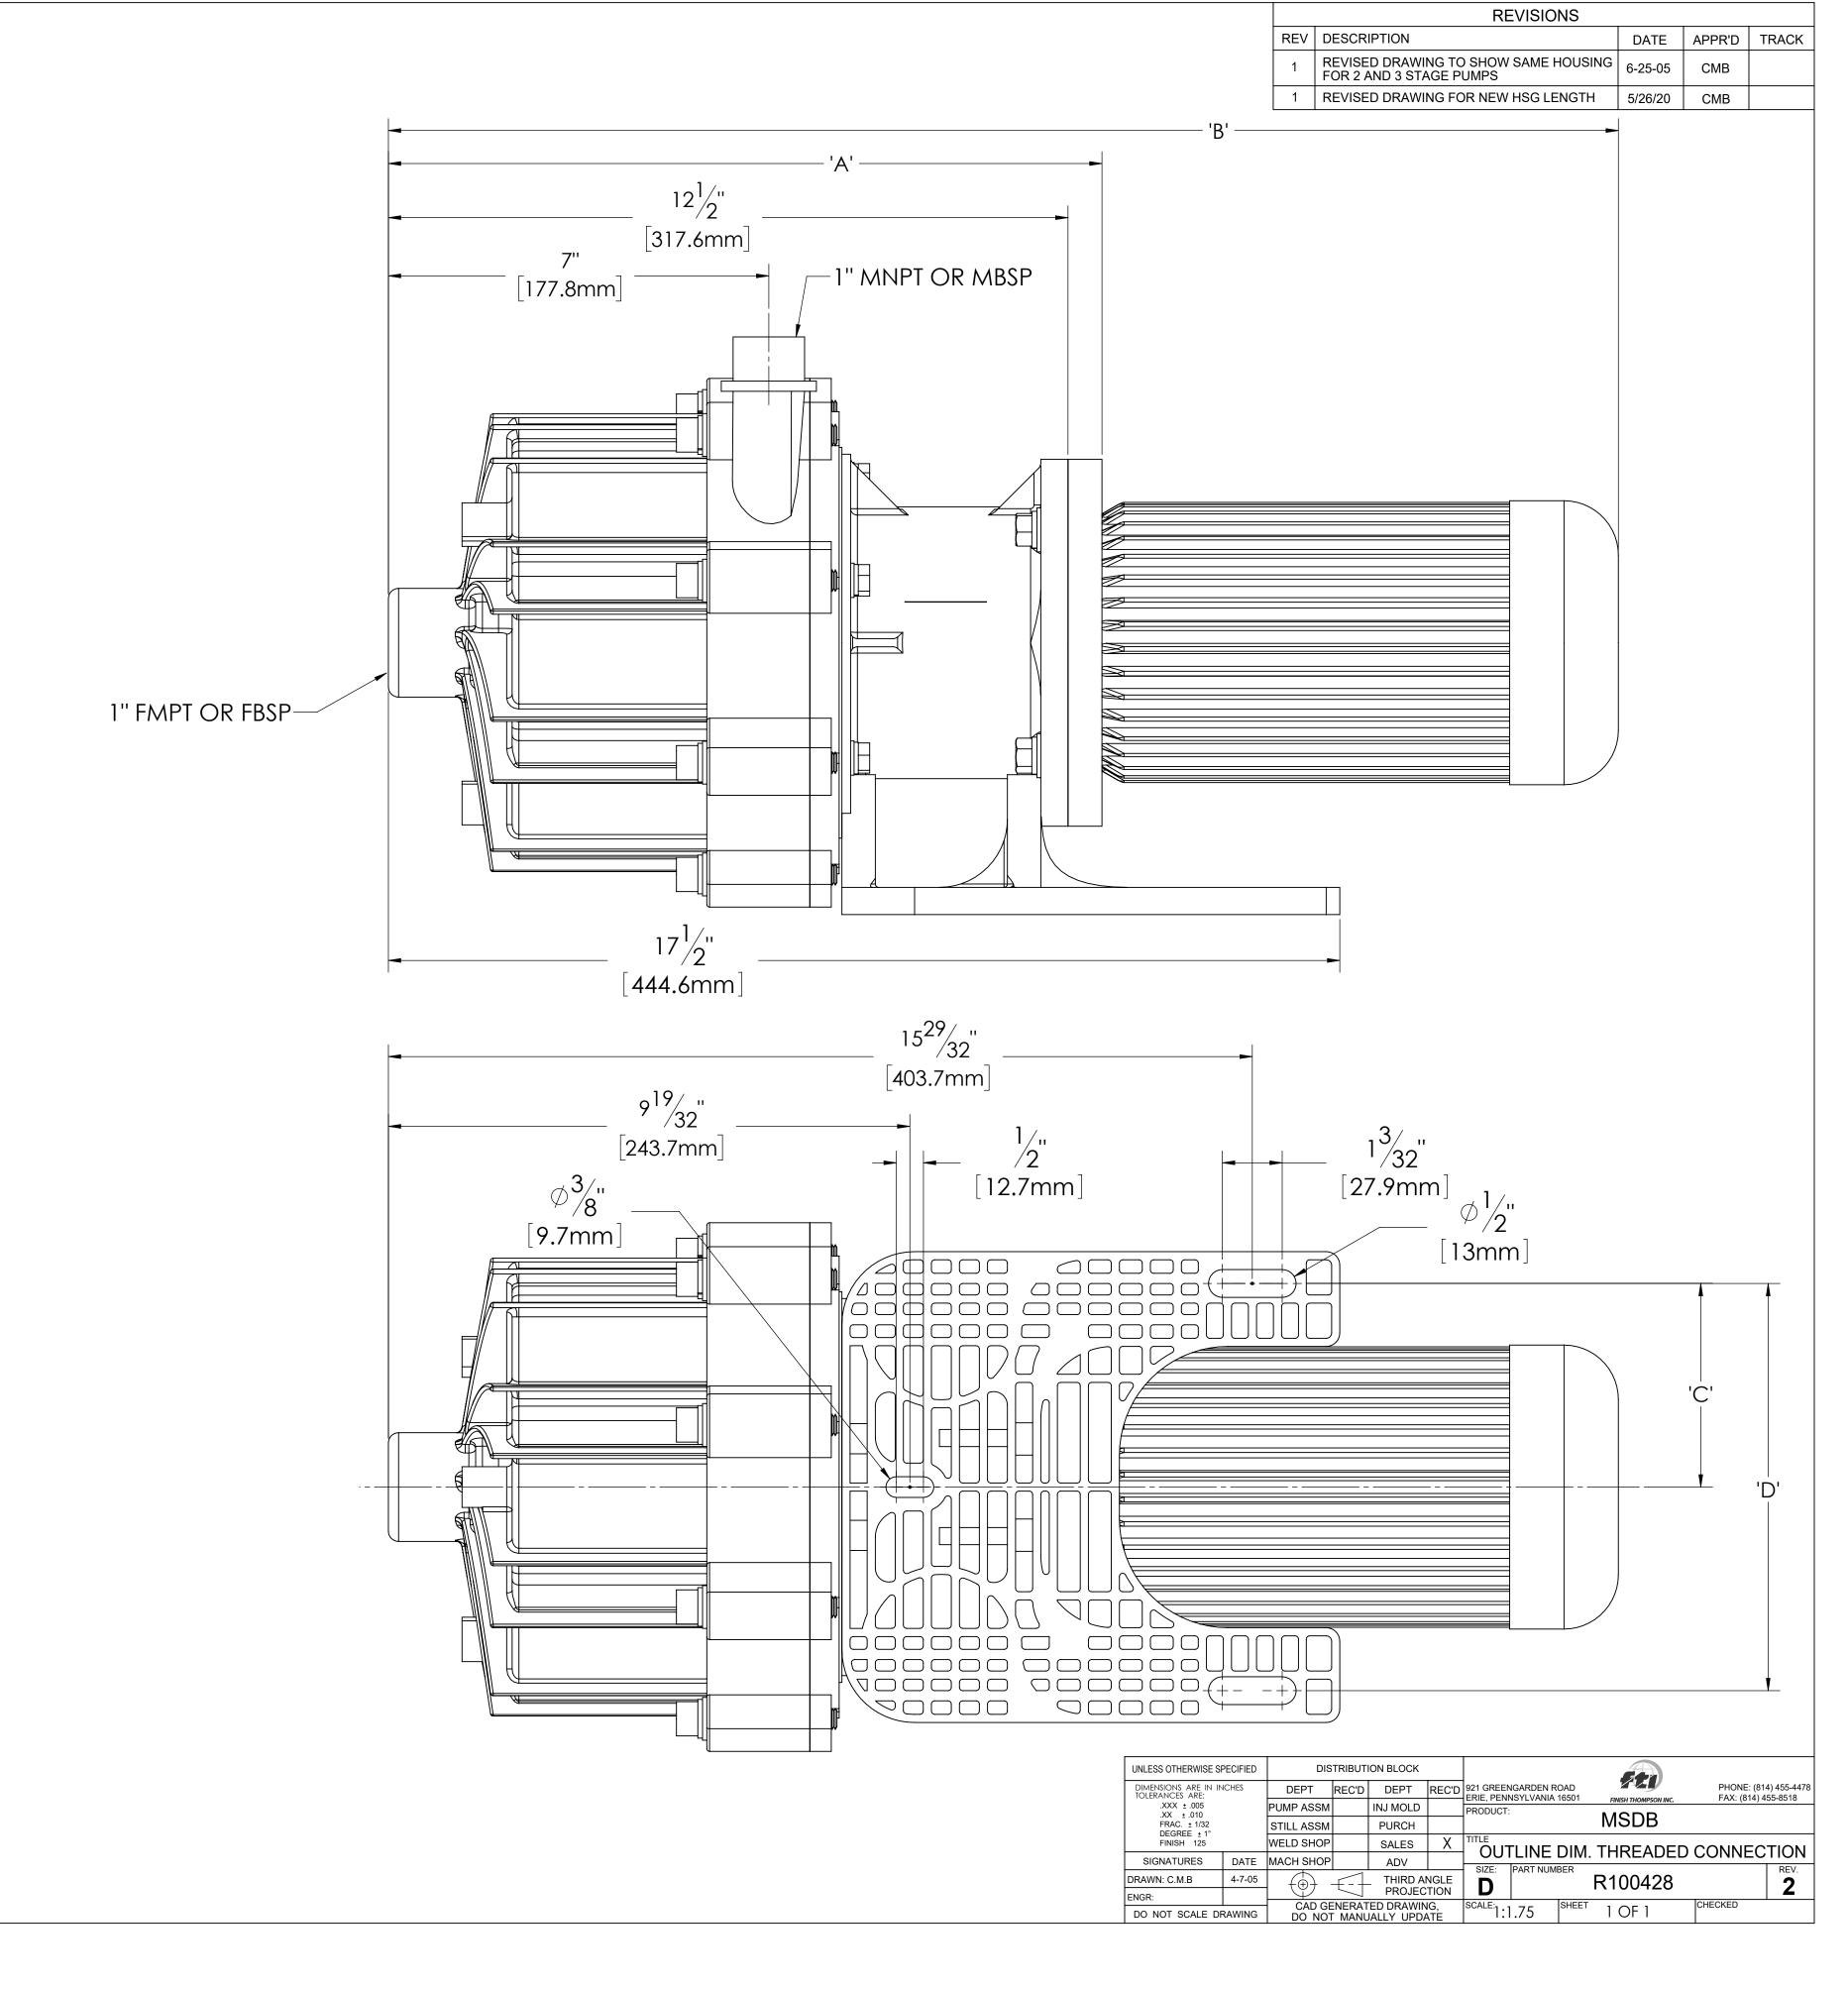

SUCTION & DISCHARGE FLANGE DETAIL

- 1. ALL WEIGHTS ARE ESTIMATED AND FOR REFERENCE ONLY
- 2. PUMP WEIGHT IS ESTIMATED USING POLYPRO PUMP COMPONENTS
- 3. ALL DIMENSIONS ARE FOR REFERENCE ONLY
- \*- DIMENSION DEPENDS UPON MOTOR MANUFACTURER \*\*- MOTOR WEIGHT DEPENDS UPON MOTOR MANUFACTURER AND STYLE OF MOTOR USED

| MSDB       | NEMA 56C FR.       | 13-29/32" (352.9 mm) | 25-3/32" (637.4 mm)  | 3-3/4" (95 mm)  | 7-1/2" (191 mm)   | 30 lbs (13.6 kg) | 31 lbs (14 kg) |
|------------|--------------------|----------------------|----------------------|-----------------|-------------------|------------------|----------------|
| MSDB       | NEMA 143/5TC FR.   | 13-29/32" (352.9 mm) | 25-1/16" (636.6 mm)  | 3-3/4" (95 mm)  | 7-1/2" (191 mm)   | 30 lbs (13.6 kg) | 45 lbs (20 kg) |
| MSDB       | NEMA 182/4 TC FR.  | 14-25/32" (375.4 mm) | 28-11/16" (728.7 mm) | 3-3/4" (95 mm)  | 7-1/2" (191 mm)   | 30 lbs (13.6 kg) | 84 lbs (38 kg) |
| MSDB       | IEC 80 FR. B5/B14  | 14-7/32" (369.1 mm)  | 24-19/32" (624.7 mm) | 3-3/4" (95 mm)  | 7-1/2" (191 mm)   | 30 lbs (13.6 kg) | 35 lbs (16 kg) |
| MSDB       | IEC 90 FR. B5/B14  | 14-7/32" (369.1 mm)  | 24-25/32" (629.4 mm) | 3-3/4" (95 mm)  | 7-1/2" (191 mm)   | 30 lbs (13.6 kg) | 50 lbs (23 kg) |
| MSDB       | IEC 100 FR. B5/B14 | 14-19/32" (370.7 mm) | 26-9/32" (667.5 mm)  | 3-5/32" (80 mm) | 6-10/32" (160 mm) | 30 lbs (13.6 kg) | 70 lbs (32 kg) |
| MSDB       | IEC 112 FR. B5/B14 | 14-19/32" (370.7 mm) | 26-25/32" (645 mm)   | 3-3/4" (95 mm)  | 7-1/2" (191 mm)   | 30 lbs (13.6 kg) | 88 lbs (40 kg) |
| PUMP MODEL | MOTOR FRAME        | DIM 'A'              | DIM 'B' *            | DIM 'C'         | DIM 'D'           | PUMP WT.         | MOTOR WT. **   |
|            |                    |                      |                      |                 |                   |                  |                |

- ALL WEIGHTS ARE ESTIMATED AND FOR REFERENCE ONLY
  PUMP WEIGHT IS ESTIMATED USING POLYPRO PUMP COMPONENTS
  ALL DIMENSIONS ARE FOR REFERENCE ONLY
- \*- DIMENSION DEPENDS UPON MOTOR MANUFACTURER
- \*\*- MOTOR WEIGHT DEPENDS UPON MOTOR MANUFACTURER AND STYLE OF MOTOR USED

| MSDB       | NEMA 56C FR.       | 12-1/2" (317.5 mm) | 23-11/16" (601.7 mm) | 3-3/4" (95 mm)  | 7-1/2" (191 mm)   | 30 lbs (13.6 kg) | 31 lbs (14 kg) |
|------------|--------------------|--------------------|----------------------|-----------------|-------------------|------------------|----------------|
| MSDB       | NEMA 143/5TC FR.   | 12-1/2" (317.5 mm) | 23-21/32" (600.9 mm) | 3-3/4" (95 mm)  | 7-1/2" (191 mm)   | 30 lbs (13.6 kg) | 45 lbs (20 kg) |
| MSDB       | NEMA 182/4 TC FR.  | 13-3/8" (339.7 mm) | 27-9/32" (692.9 mm)  | 3-3/4" (95 mm)  | 7-1/2" (191 mm)   | 30 lbs (13.6 kg) | 84 lbs (38 kg) |
| MSDB       | IEC 80 FR. B5/B14  | 13-1/8" (333.4 mm) | 23-3/16" (589 mm)    | 3-3/4" (95 mm)  | 7-1/2" (191 mm)   | 30 lbs (13.6 kg) | 35 lbs (16 kg) |
| MSDB       | IEC 90 FR. B5/B14  | 13-1/8" (333.4 mm) | 23-3/8" (594 mm)     | 3-3/4" (95 mm)  | 7-1/2" (191 mm)   | 30 lbs (13.6 kg) | 50 lbs (23 kg) |
| MSDB       | IEC 100 FR. B5/B14 | 13-3/16" (335 mm)  | 24-7/8" (632 mm)     | 3-5/32" (80 mm) | 6-10/32" (160 mm) | 30 lbs (13.6 kg) | 70 lbs (32 kg) |
| MSDB       | IEC 112 FR. B5/B14 | 13-3/16" (335 mm)  | 25-3/8" (645 mm)     | 3-3/4" (95 mm)  | 7-1/2" (191 mm)   | 30 lbs (13.6 kg) | 88 lbs (40 kg) |
| PUMP MODEL | MOTOR FRAME        | DIM 'A'            | DIM 'B' *            | DIM 'C'         | DIM 'D'           | PUMP WT.         | MOTOR WT. **   |