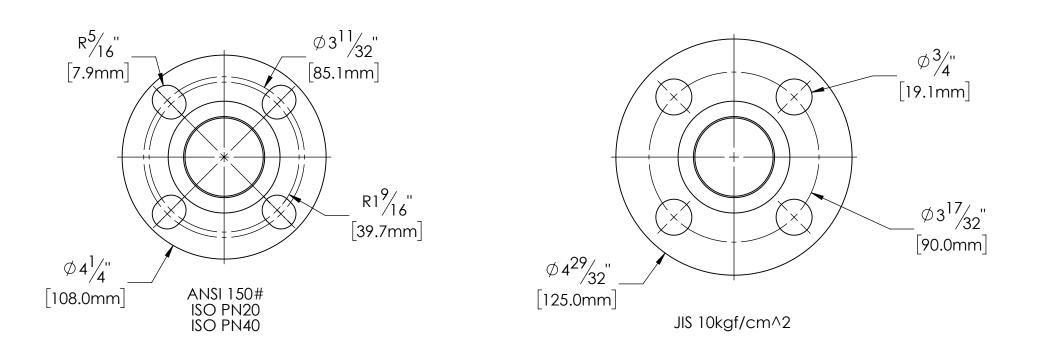

SUCTION & DISCHARGE FLANGE DETAIL

- 1. ALL WEIGHTS ARE ESTIMATED AND FOR REFERENCE ONLY
- 2. PUMP WEIGHT IS ESTIMATED USING POLYPRO PUMP COMPONENTS
- 3. ALL DIMENSIONS ARE FOR REFERENCE ONLY
- \*- DIMENSION DEPENDS UPON MOTOR MANUFACTURER \*\*- MOTOR WEIGHT DEPENDS UPON MOTOR MANUFACTURER AND STYLE OF MOTOR USED