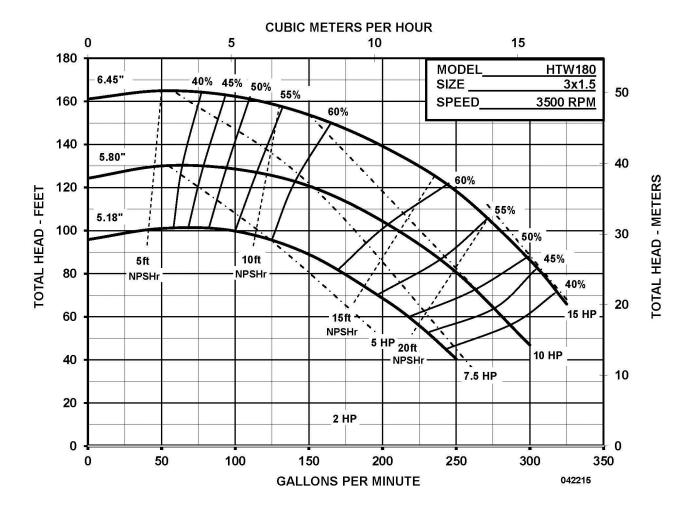

## Application

- Industrial
- OEM

| SPECIFICATIONS:           |                                                                             |
|---------------------------|-----------------------------------------------------------------------------|
| Suction And Discharge     | 3" x 1-1/2" ANSI 150# flat flange                                           |
| Materials Of Construction | Ductile iron                                                                |
| Flow                      | Up to 320 GPM                                                               |
| Head Feet                 | Up to 162'                                                                  |
| Impeller                  | 6.45"                                                                       |
| Motor                     | Up to 10 HP                                                                 |
| Drive Options             | Close coupled 184TC, Close coupled 215TC, Pedestal, PumPAK® (without motor) |
| Seal                      | Carbon / silicon carbide / Viton                                            |