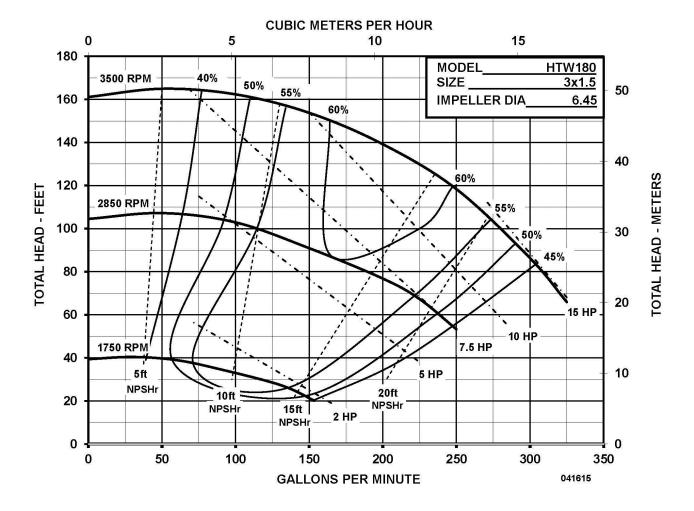

## Application

- Industrial
- OEM

| SPECIFICATIONS:           |                                                                             |
|---------------------------|-----------------------------------------------------------------------------|
| Suction And Discharge     | 3" x 1-1/2" ANSI 150# flat flange                                           |
| Materials Of Construction | Ductile iron                                                                |
| Flow                      | Up to 320 GPM                                                               |
| Head Feet                 | Up to 162'                                                                  |
| Impeller                  | 6.45"                                                                       |
| Motor                     | Up to 10 HP                                                                 |
| Drive Options             | Close coupled 184TC, Close coupled 215TC, Pedestal, PumPAK® (without motor) |
| Seal                      | Carbon / silicon carbide / Viton                                            |