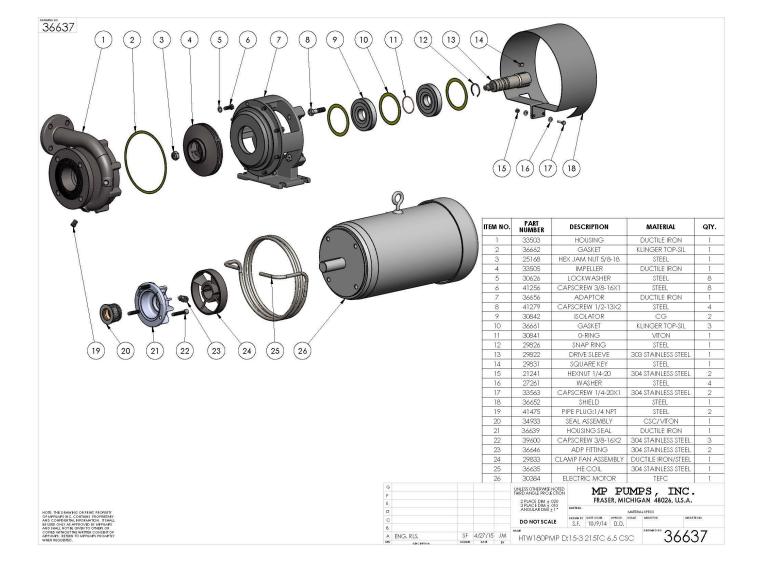

## HTW 180 3" x 1-1/2" End Suction Centrifugal Hot Water Pump

HTW 180 is a patented, unique centrifugal pump specifically designed for high temperature process manufacturing applications using hot water, ethylene glycol, propylene glycol and triethylene glycol. The Tempuflo HTW Series utilizes an isolated seal chamber, which is effectively cooled by both a cooling loop (heat exchanger) and by a fan clamp which couples the unit to the shaft of a standard NEMA C Face frame motor.

## Application

- Industrial
- OEM

| SPECIFICATIONS:           |                                                                             |
|---------------------------|-----------------------------------------------------------------------------|
| Suction And Discharge     | 3" x 1-1/2" ANSI 150# flat flange                                           |
| Materials Of Construction | Ductile iron                                                                |
| Flow                      | Up to 320 GPM                                                               |
| Head Feet                 | Up to 162'                                                                  |
| Impeller                  | 6.45"                                                                       |
| Motor                     | Up to 10 HP                                                                 |
| Drive Options             | Close coupled 184TC, Close coupled 215TC, Pedestal, PumPAK® (without motor) |
| Seal                      | Carbon / silicon carbide / Viton                                            |