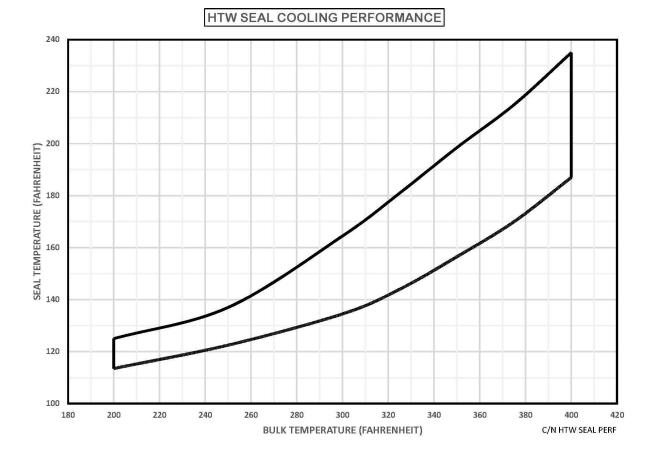

The isolator technology combined with the heat exchanger allows the seal cavity to reach a maximum and seal chamber temperature of 170°F (77°C) while the process temperature is at 400°F (204°C). This lower seal temperature greatly increases seal life, which means less down time for the end user.