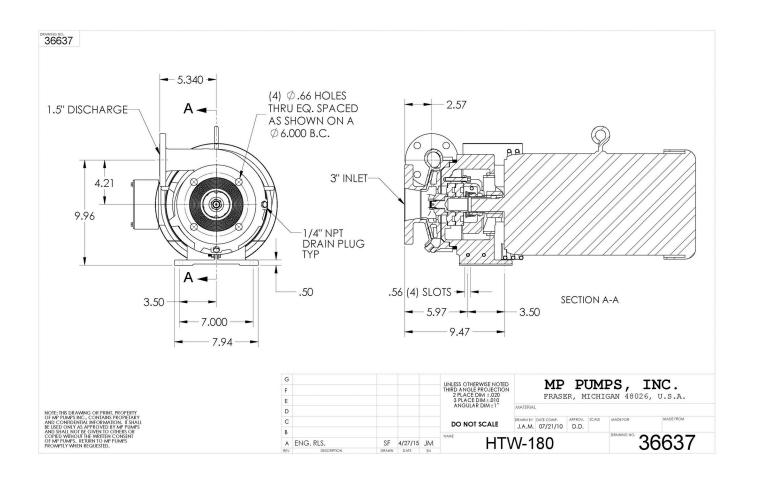

## HTW 180 3" x 1-1/2" End Suction Centrifugal Hot Water Pump

HTW 180 is a patented, unique centrifugal pump specifically designed for high temperature process manufacturing applications using hot water, ethylene glycol, propylene glycol and triethylene glycol. The Tempuflo HTW Series utilizes an isolated seal chamber, which is effectively cooled by both a cooling loop (heat exchanger) and by a fan clamp which couples the unit to the shaft of a standard NEMA C Face frame motor.

Discharge port location can be provided as either Horizontal or Vertical position.

## Application

- Industrial
- OEM

| SPECIFICATIONS:           |                                                                             |
|---------------------------|-----------------------------------------------------------------------------|
| Suction And Discharge     | 3" x 1-1/2" ANSI 150# flat flange                                           |
| Materials Of Construction | Ductile iron                                                                |
| Flow                      | Up to 320 GPM                                                               |
| Head Feet                 | Up to 162'                                                                  |
| Impeller                  | 6.45"                                                                       |
| Motor                     | Up to 10 HP                                                                 |
| Drive Options             | Close coupled 184TC, Close coupled 215TC, Pedestal, PumPAK® (without motor) |
| Seal                      | Carbon / silicon carbide / Viton                                            |