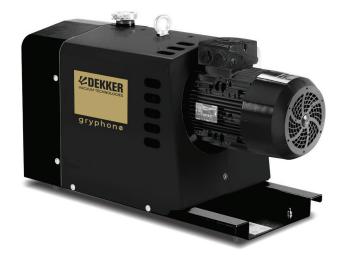

## **Gryphon Series**

Oil-Free Claw Vacuum Pumps

| Performance Specs          |              |
|----------------------------|--------------|
| Oil-free claw vacuum pumps |              |
| Nominal Capacity           | 48 - 204 CFM |
| Motor Size                 | 3 - 10 HP    |

While simple in its design, the Gryphon dry claw vacuum pump comes packed with innovative features that make it more durable, service friendly, and efficient. Its exceptional performance and the contaminant-handling capability of these pumps make them the ideal choice harsh application processes. Processes like those found in the woodworking, food processing, plastics, material handling and medical industries.

## **Features**

- · Dry (oil-free) pumping chamber
- · Highly efficient and reliable motor
- Easily accessible pumping chamber for cleaning without accessing the gearbox and disturbing the timing
- Modular design allows flexibility and efficiency in terms of maintenance and life cycle costs
- · Durable coated pumping chamber
- · Corrosion resistant stainless steel claws
- Upgraded bearings and seals Based on proven compressor and screw vacuum pump design for long trouble-free life even in the harshest applications
- Simple maintenance with contact-free internals eliminating wear