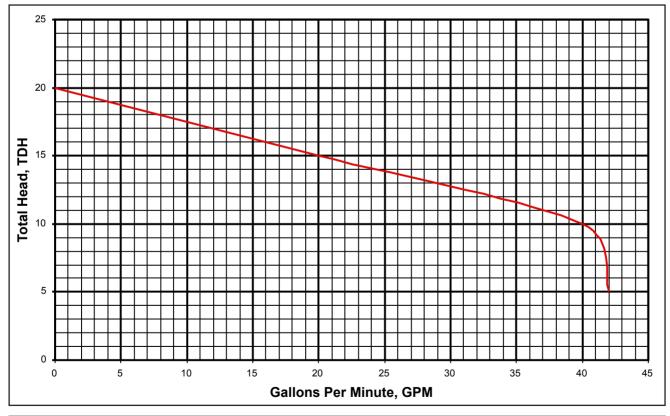

#### **CHAMPION PUMP - PUMP PERFORMANCE CURVE**

| Model    | НР  | Volts | Phase | Amps | Cord Length | Switch         |
|----------|-----|-------|-------|------|-------------|----------------|
| CPS3V-11 | 1/3 | 115   | 1     | 4.0  | 10          | Vertical Float |
| CPS3V-12 | 1/3 | 115   | 1     | 4.0  | 20          | Vertical Float |