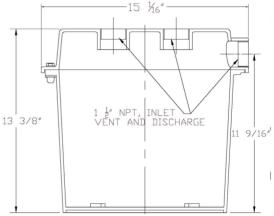

### **APPLICATIONS**

 Laundry Trays, Wet Bars, Utility Sinks, Dehumidifying/Air Conditioning Units