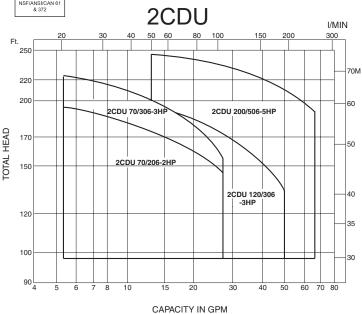

Performance Range

#### **Specifications**

- Suction Size: 1 1/4" to 1 1/2" NPT Thread
- Discharge Size: 1" NPT Thread
- Power Range: 1/2 to 5 hp
- Capacity: 5 to 105 gpm
- Head: 3 to 255 feet
- Liquid: Clean Water