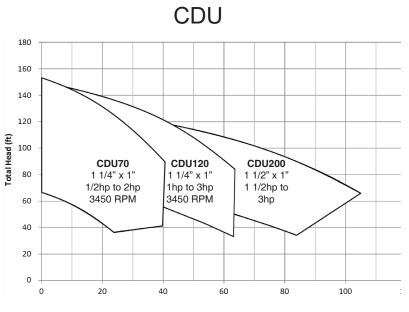

Performance Range

#### **Specifications**

- Suction Size: 1 1/4" to 1 1/2" NPT Thread
- Discharge Size: 1" NPT Thread
- Power Range: 1/2 to 5 hp
- Capacity: 5 to 105 gpm
- Head: 3 to 255 feet
- Liquid: Clean Water