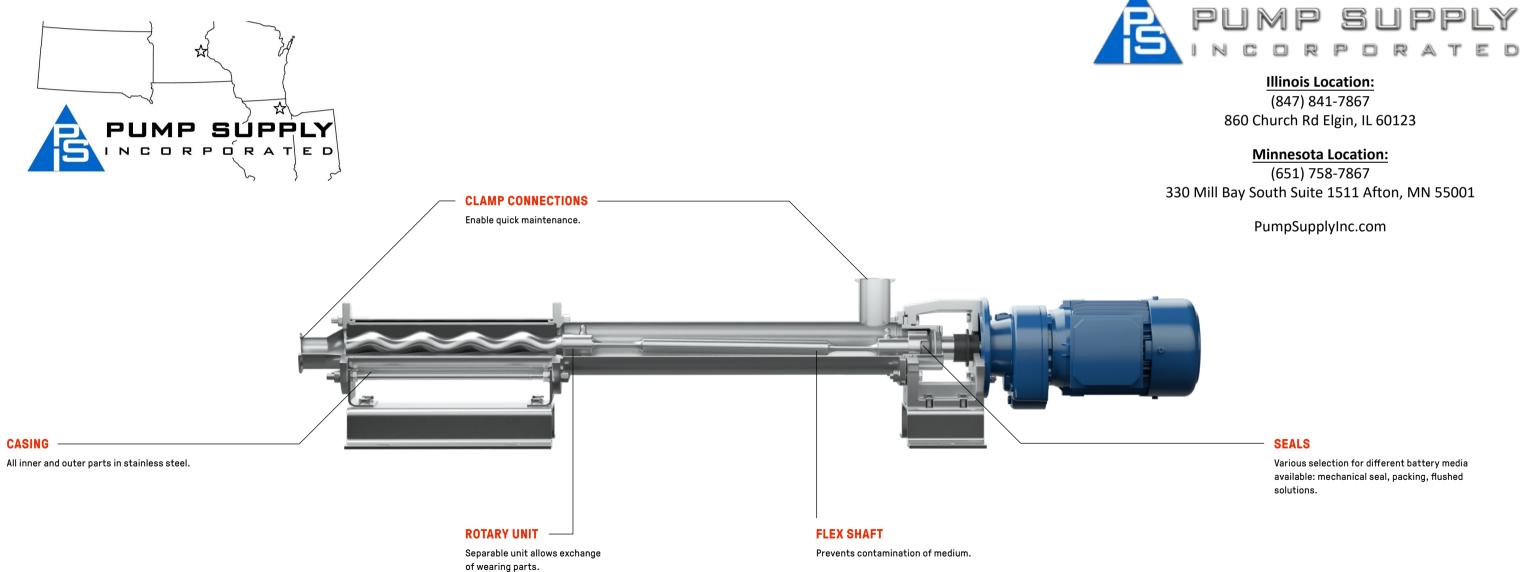

#### ZERO CONTAMINATION

Smooth operation, no corrosion and zero product contamination due to flexible titanium shaft, custom seals and stainless-steel construction.

## **EASY TO MAINTAIN**

Clamp connections and separable rotary unit enable exchange of

wearing parts. Overall, the easy maintenance design reduces downtime and TCO.

#### H ACCURACY

Minimal pulsation ensures the highest dosing accuracy, resulting in better coating and more accurate slurry preparation recipes.

Select from a block or free bare shaft design. A wide range of seals are available for various battery compounds. It is flexible to meet customer-specific drive requirements. All these tailor-made options include a quick installation.

### **BENEFITS**

- No contamination from oil or grease
- Easy to maintain
- Clamp connections for quick installation/removal reduce maintenance time
- Dismountable rotating unit allows individual replacement
- Robust design due to flexible titanium shaft
- Easily cleaned with common solvents and de-ionized water